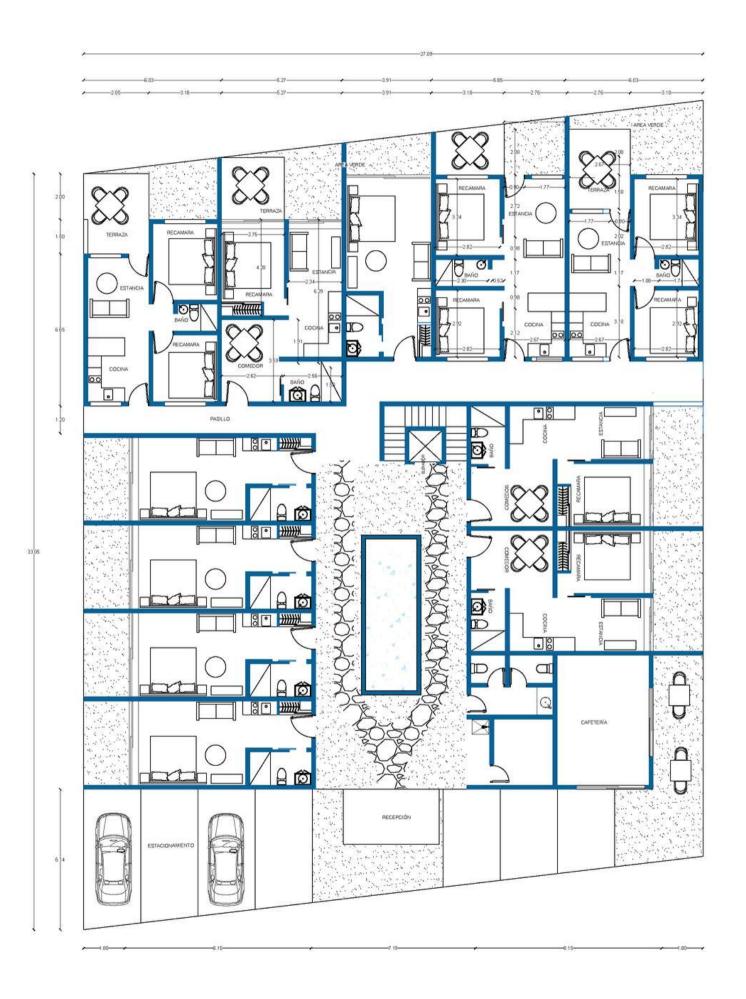

SEDETUR/SEFIPLAN** 

• 6-9% ROI for vacation and long-term rentals • 49.1% yearly growth rate in the last 5 years. • 81.8% yearly average hotel occupancy rate \* \* 130% tourist influx increase in the last 10 years \* \* • USD1081 M yearly tourist economic revenue in the last 5 years







Ocean Condos Way of Living is a concept where functionality and comfort interact in harmony, optimizing the use of natural light and outdoor spaces. The communion between nature and the diversity of environments honors the modern architectural code of this mystical town in the heart of the Riviera Maya.



## LOCATION

Calle 12 sur, block 61, lot 5, Region 15 77760 Tulum, Q.R.

majestique hotels 🔵







### 47 UNITS 4 LEVELS **BASEMENT & ROOFTOP**

Nature, architecture & lifestyle



# BASEMENT











## GROUND FLOOR/FIRST LEVEL

# 2-4 LEVELS











# ROOFTOP

## STUDIO GARDEN

From 37.87 m<sup>2</sup> - 39.71 m<sup>2</sup>





## STUDIO BALCONY

From 31.51 m<sup>2</sup> - 36.47 m<sup>2</sup>









## **1 BEDROOM** GARDEN

from 55.82 m<sup>2</sup> - 60.43 m<sup>2</sup>





## **1 BEDROOM** BALCONY

From 50.37 m<sup>2</sup> - 51.41 m<sup>2</sup>

## 2 BEDROOMS TYPE A

From 53.57 m<sup>2</sup> - 61.84 m<sup>2</sup>





TERRAZA





# 2 BEDROOMS TYPE B

From 52.67 m<sup>2</sup> - 65.11 m<sup>2</sup>





#### AMENITIES

- 聖 Rooftop
- ¥\*\* • Grills
- Loungers
- Fire pit

- Showers on rooftop
- • Restaurant





- • Elevator
- P Underground parking lot
- Outdoor parking lot

- Laundry area
- Storage



## HIGHLIGHTS

•Tulum's holistic area Nature inspired development with 2 po