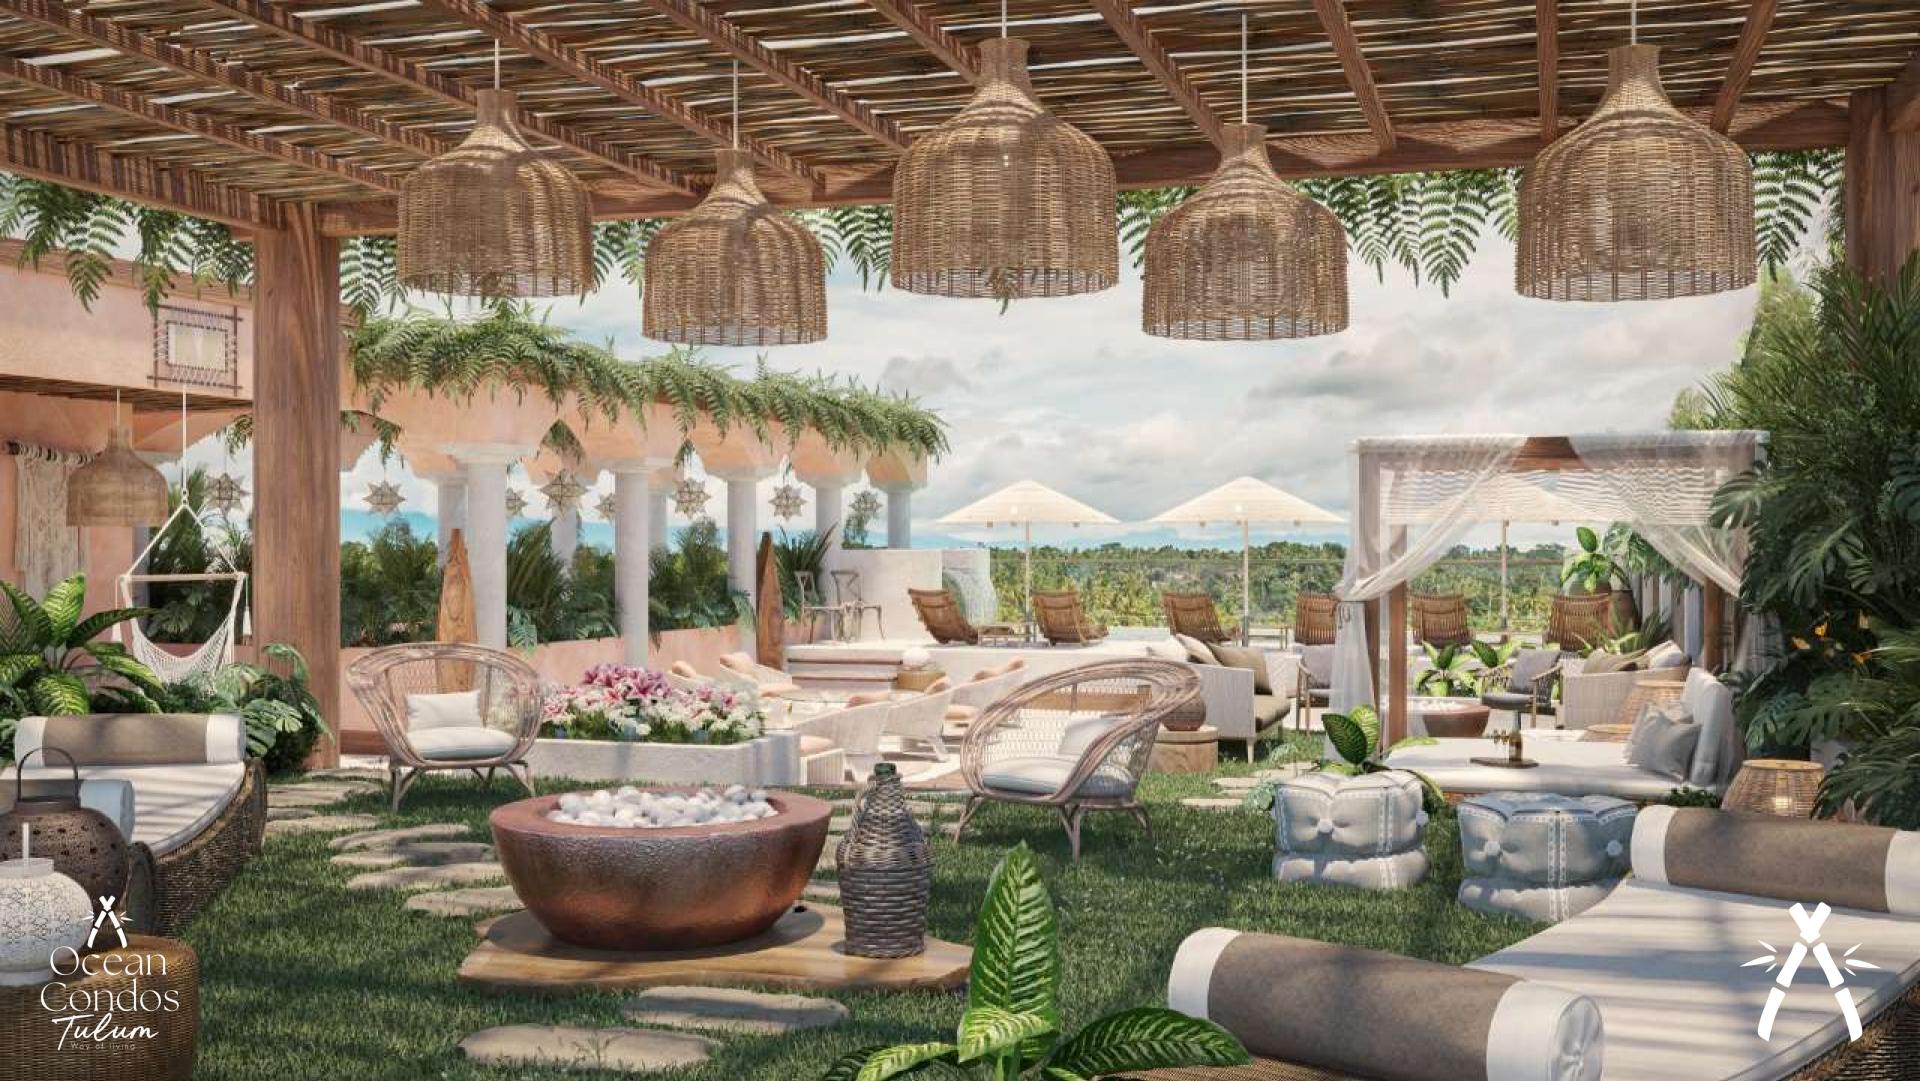

### 47 UNITS 4 LEVELS **BASEMENT & ROOFTOP**

Nature, architecture & lifestyle

#### AMENITIES

- 聖 Rooftop
- ¥\*\* • Grills
- Loungers
- Fire pit

- Showers on rooftop
- • Restaurant

- • Elevator
- P Underground parking lot
- Outdoor parking lot

- Laundry area
- Storage

## HIGHLIGHTS

•Tulum's holistic area Nature inspired development with 2 pools •Surrounded by relevant tourist sites •Near main roads and direct access to the beach •Minutes away from the hotel zone