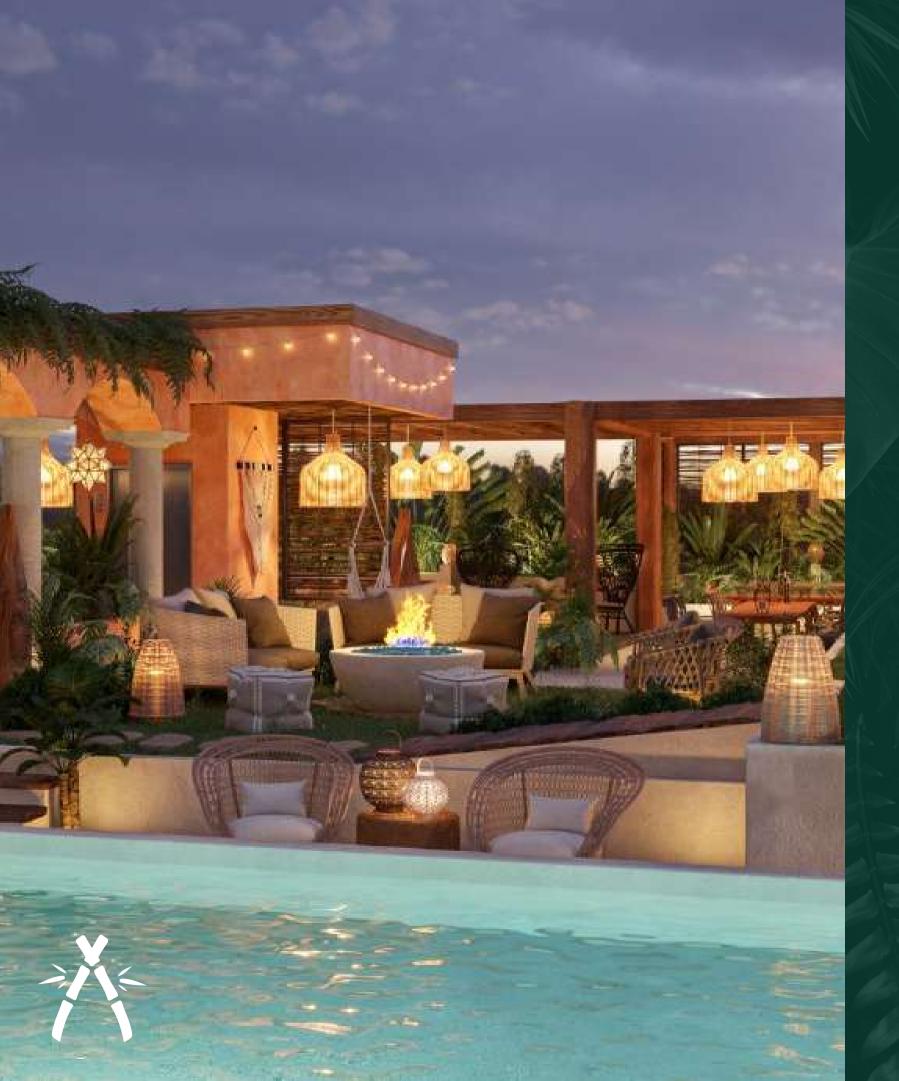

# ROOFTOP

#### AMENITIES

- 聖 Rooftop
- ¥\*\* • Grills
- Loungers
- Fire pit

- Showers on rooftop
- • Restaurant

- • Elevator
- P Underground parking lot
- Outdoor parking lot

- Laundry area
- Storage

## HIGHLIGHTS

•Tulum's holistic area Nature inspired development with 2 pools •Surrounded by relevant tourist sites •Near main roads and direct access to the beach •Minutes away from the hotel zone