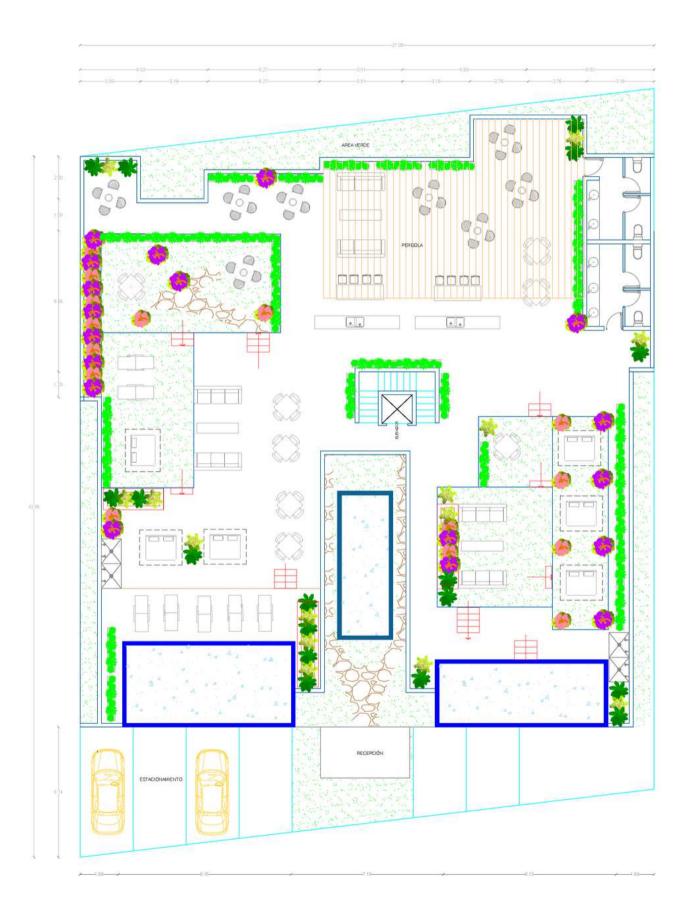

#### AMENITIES

- 聖 Rooftop
- ¥\*\* • Grills
- Loungers
- Fire pit

- Showers on rooftop
- • Restaurant

- • Elevator
- P Underground parking lot
- Outdoor parking lot

- Laundry area
- Storage

## HIGHLIGHTS

•Tulum's holistic area Nature inspired development with 2 pools •Surrounded by relevant tourist sites •Near main roads and direct access to the beach •Minutes away from the hotel zone