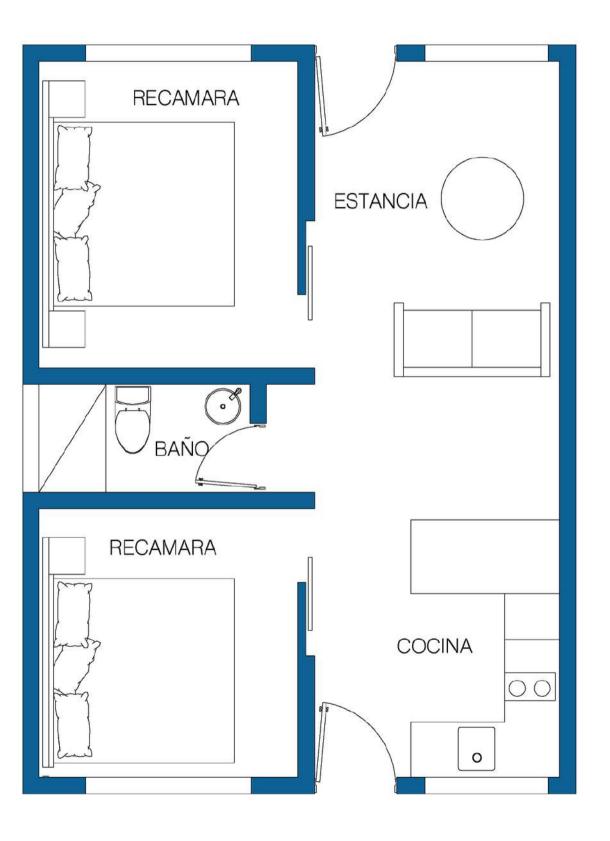

## 2 BEDROOMS TYPE A

From 53.57 m<sup>2</sup> - 61.84 m<sup>2</sup>

TERRAZA

# 2 BEDROOMS TYPE B

From 52.67 m<sup>2</sup> - 65.11 m<sup>2</sup>