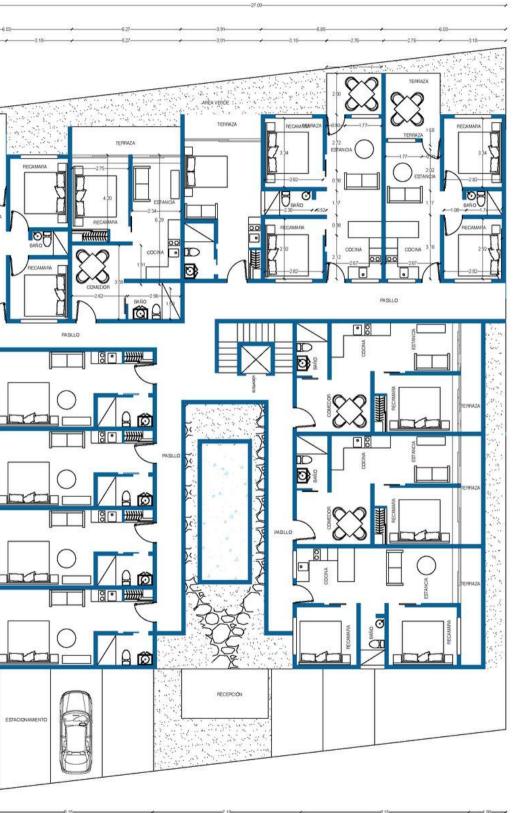

### 47 UNITS 4 LEVELS **BASEMENT & ROOFTOP**

Nature, architecture & lifestyle

## GROUND FLOOR/FIRST LEVEL

# 2-4 LEVELS