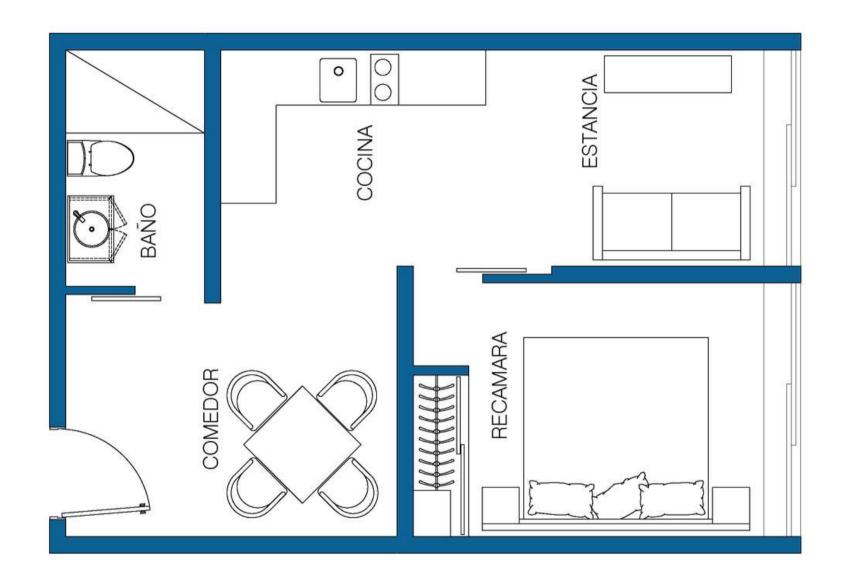

## **1 BEDROOM** GARDEN

from 55.82 m<sup>2</sup> - 60.43 m<sup>2</sup>

## **1 BEDROOM** BALCONY

From 50.37 m<sup>2</sup> - 51.41 m<sup>2</sup>