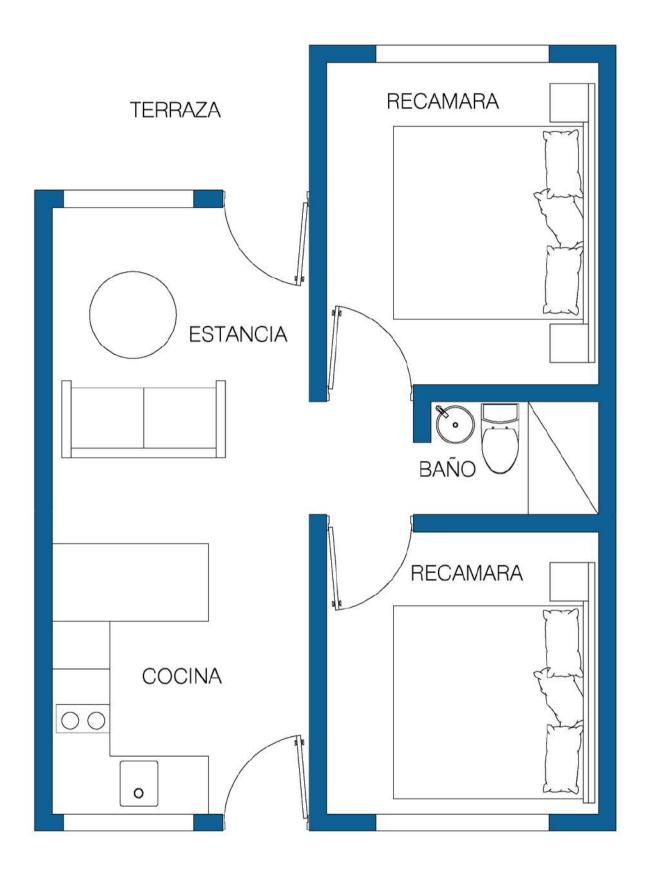

## 2 BEDROOMS TYPE A

From 53.57 m<sup>2</sup> - 61.84 m<sup>2</sup>

TERRAZA

# 2 BEDROOMS TYPE B

From 52.67 m<sup>2</sup> - 65.11 m<sup>2</sup>