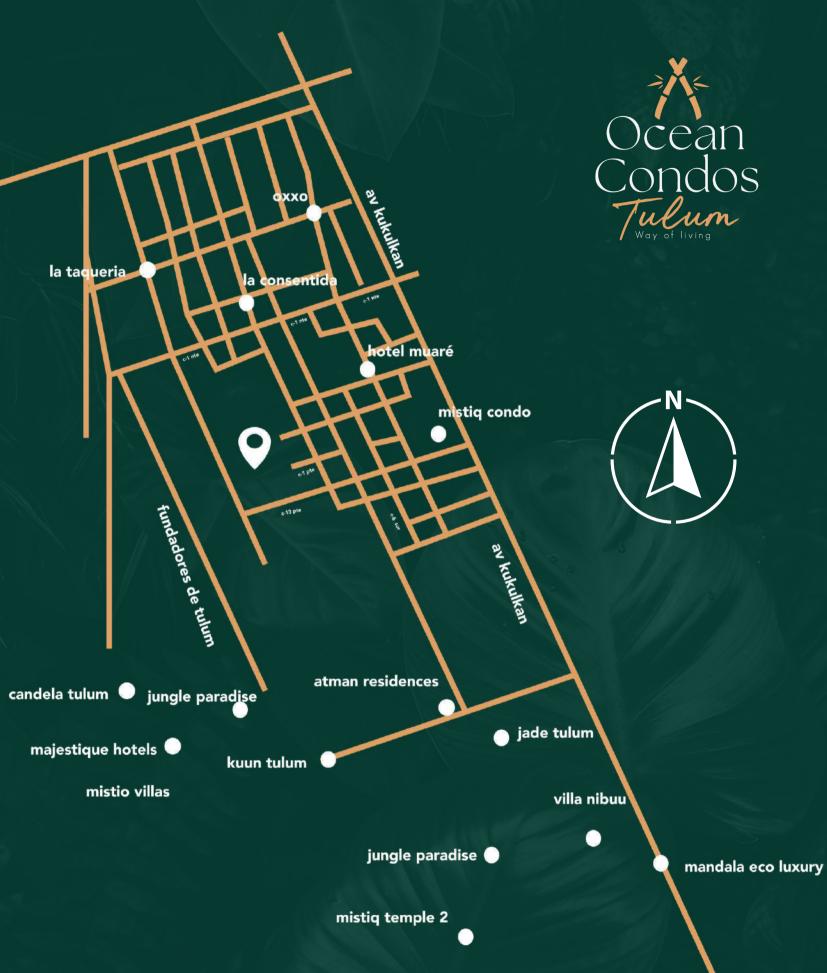

## LOCATION

Calle 12 sur, block 61, lot 5, Region 15 77760 Tulum, Q.R.

majestique hotels 🔵

## HIGHLIGHTS

•Tulum's holistic area Nature inspired development with 2 pools •Surrounded by relevant tourist sites •Near main roads and direct access to the beach •Minutes away from the hotel zone