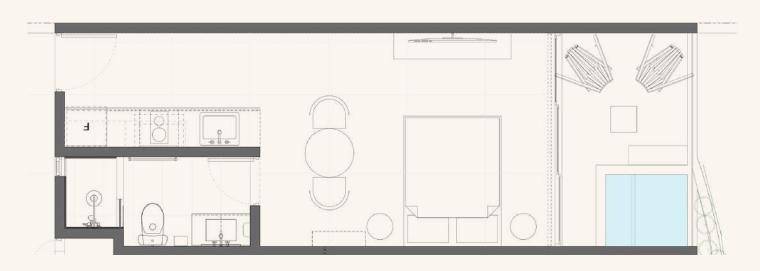

#### 1 BEDROOM

#TULUM+ 1R

**TURNKEY** 

04 UNITS

Fully equipped and furnished

Corner location. Spacious window in the kitchen area. Terrace with a view of the internal central garden.

Illustrative image, subject to possible variations.

Total Area

497.20 ft<sup>2</sup>

Interior Space

Terrace

376.73 ft<sup>2</sup>

**119.47** ft <sup>2</sup>

TOWER

**ZEN 01** 

Units:

A01 | A03 | A05 | A07

Kitchen

Bathroom

One Bedroom

Terrace

Private Plunge Pool (Optional)

Lock Off (Optional)