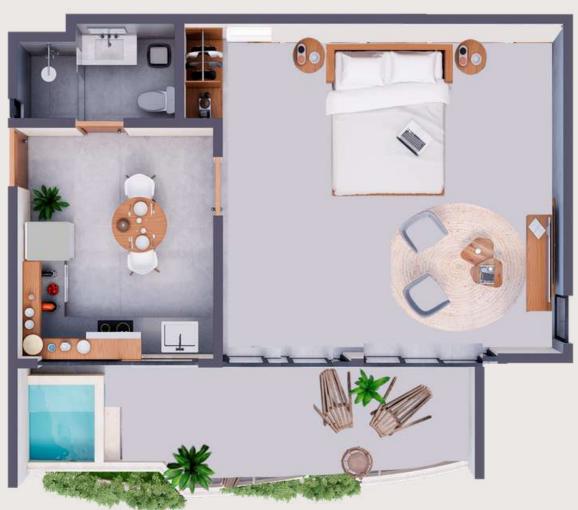

#### 1 BEDROOM

#TULUM+ 1R

**TURNKEY** 

04 UNITS

Fully equipped and furnished

Corner location. Spacious window in the kitchen area. Terrace with a view of the internal central garden.

Illustrative image, subject to possible variations.

Total Area

497.20 ft<sup>2</sup>

Interior Space

Terrace

376.73 ft<sup>2</sup>

**119.47** ft <sup>2</sup>

TOWER

**ZEN 01** 

Units:

A01 | A03 | A05 | A07

Kitchen

Bathroom

One Bedroom

Terrace

Private Plunge Pool (Optional)

Lock Off (Optional)