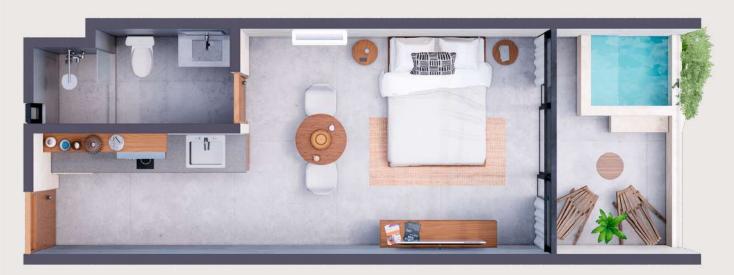

#### 1 BEDROOM

#TULUM+ 1R

**TURNKEY** 

04 UNITS

Fully equipped and furnished

Corner location. Spacious window in the kitchen area. Terrace with a view of the internal central garden.

Illustrative image, subject to possible variations.

Total Area

497.20 ft<sup>2</sup>

Interior Space

Terrace

376.73 ft<sup>2</sup>

**119.47** ft <sup>2</sup>

TOWER

**ZEN 01** 

Units:

A01 | A03 | A05 | A07

Kitchen

Bathroom

One Bedroom

Terrace

Private Plunge Pool (Optional)

Lock Off (Optional)