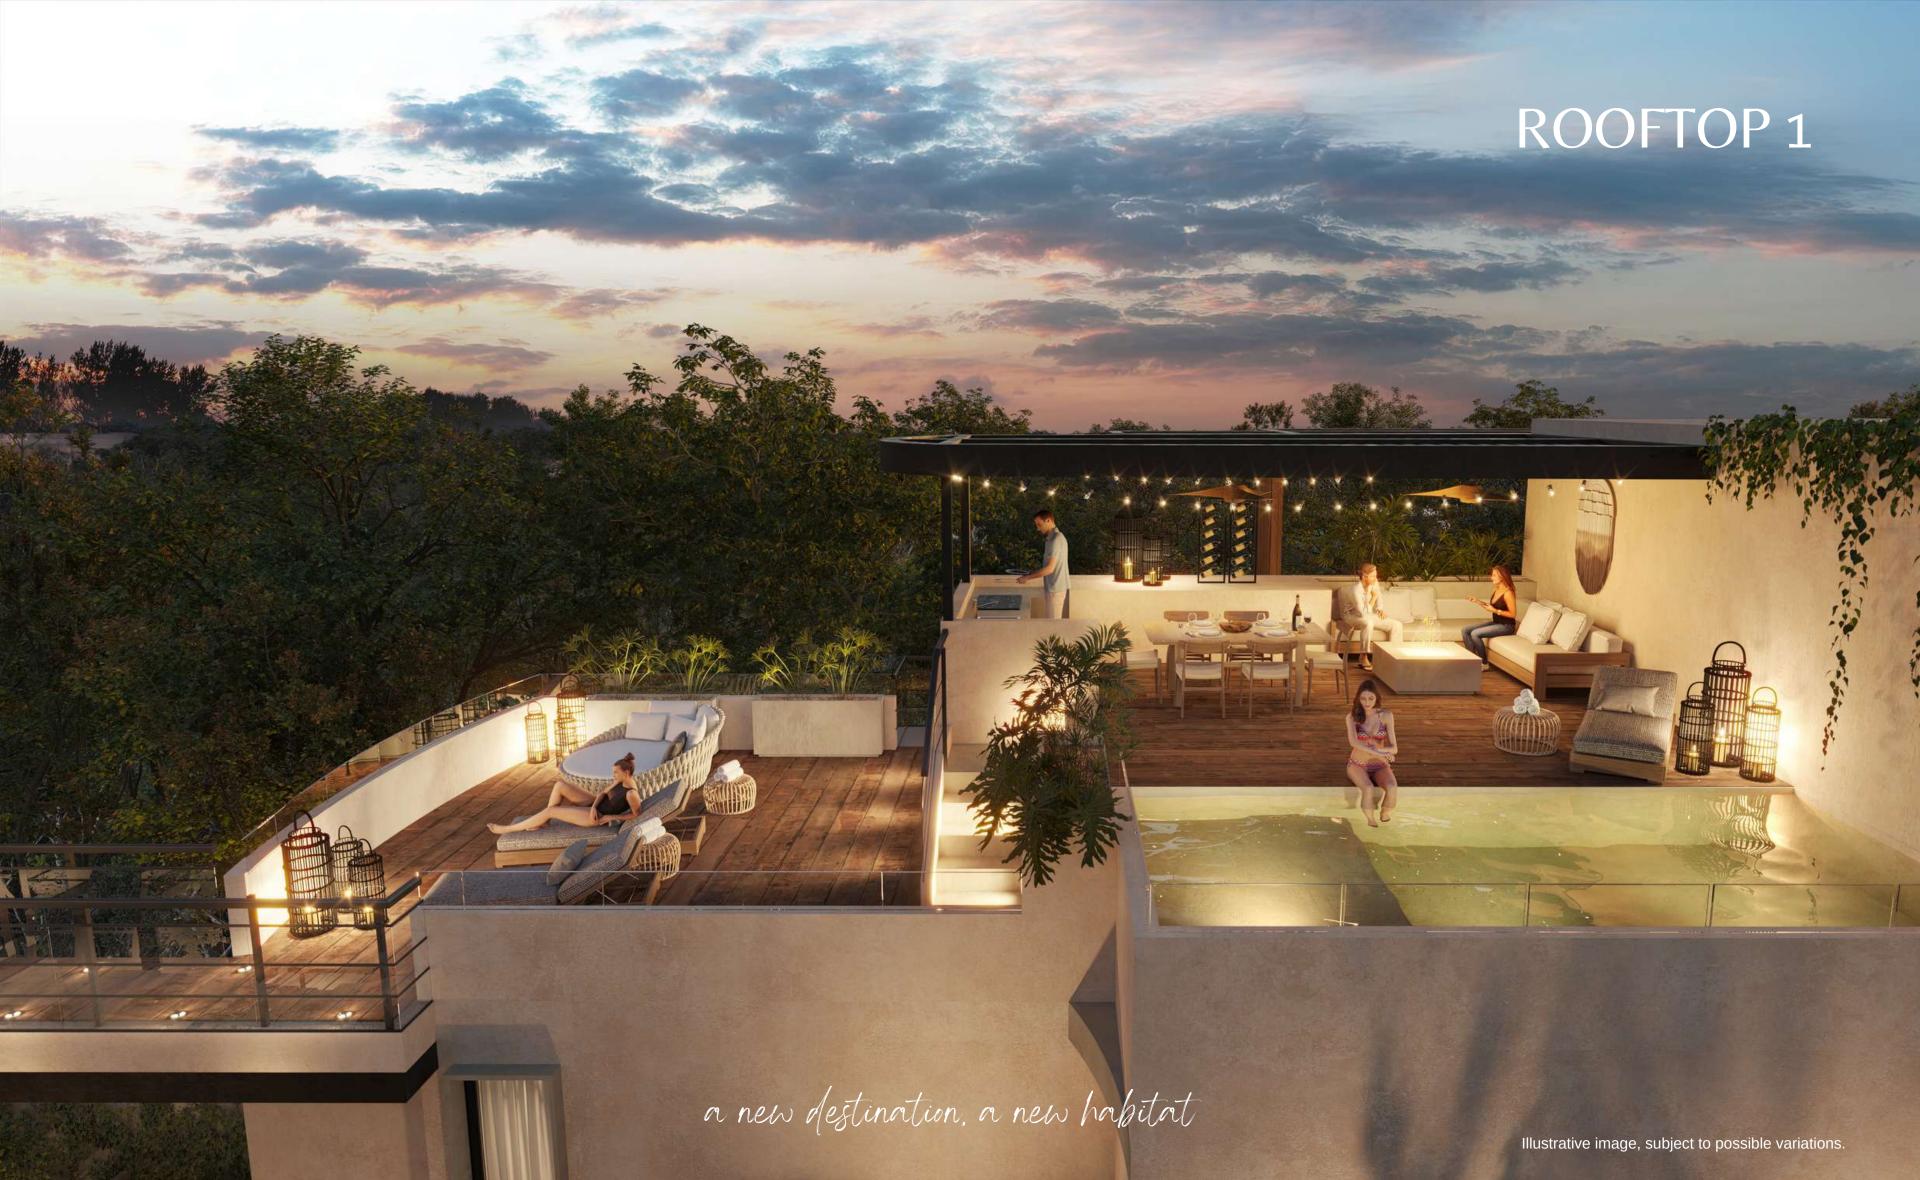

#### ROOFTOP 1 & 2

- Panoramic Pool
- Fire Pit
- Grill Area
- Loungers Area
- Bathroom