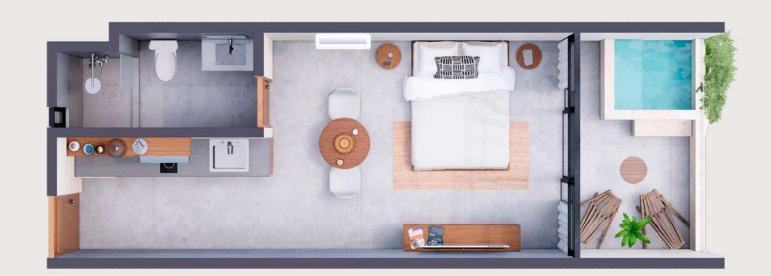

### 1 BEDROOM #TULUM+ 1R TURNKEY

Corner location, spacious terrace with a view of green spaces, approximately 80 square meters.<sup>2</sup> Zen garden, reading area, and hammocks.

Illustrative image, subject to possible variations.

Total Area

 $592.01\,{\rm ft}^{\,2}$ 

Interior Space

Terrace

460.26 ft<sup>2</sup>

131.75 ft<sup>2</sup>

**TOWER** 

**ZEN 02** 

Units:

B02 | B04 | B06

Kitchen

Bathroom

1 Bedroom

Terrace

Private Plunge Pool (Optional)

Lock Off (Optional)