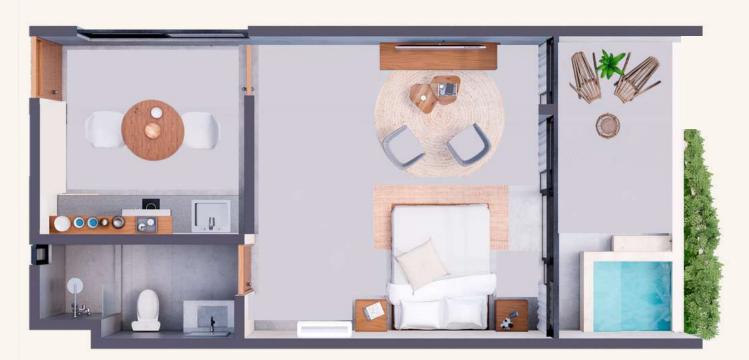

ct

















### Sustainable design

#### A CONCEPT OF VALUE

- Vastu Shastra + Feng Shui
- Dielectric Quartz
- Natural lighting + Bioclimatization

- Swimming Pool Chemical-Free
- Endemic Gardening
- Solar Panels

a wellness destination











a new destination, a new habitat



# Open SHOVROOM SHOWROOM Tulum Habitat



TYPOLOGIES
48 UNITS
Turnkey

28 UNITS 371.35 ft <sup>2</sup>

03 UNITS 1 BEDROOM 487.60 ft <sup>2</sup>

05 UNITS 1 BEDROOM 592.01 ft <sup>2</sup>

06 UNITS 1 BEDROOM 497.20 ft <sup>2</sup>

04 UNITS 1 BEDROOM 527.34 ft <sup>2</sup>

Options: Private Plunge Pool | Lock off

#### 1 BEDROOM

#TULUM+ 1R

**TURNKEY** 



04 UNITS

Fully equipped and furnished

Corner location. Spacious window in the kitchen area. Terrace with a view of the internal central garden.



Illustrative image, subject to possible variations.

Total Area

497.20 ft<sup>2</sup>

Interior Space

Terrace

376.73 ft<sup>2</sup>

**119.47** ft <sup>2</sup>

TOWER

**ZEN 01** 

Units:

A01 | A03 | A05 | A07



Kitchen



Bathroom



One Bedroom



Terrace



Private Plunge Pool (Optional)



Lock Off (Optional)

Developed by Zen Tulum SAPI de CV ©2023. All concepts, trademarks, and rights reserved Zen Tulum ®.

### STUDIO #TULUM LIVE+ TURNKEY

04 UNITS
Fully equipped and furnished



View of the internal central garden.



Illustrative image, subject to possible variations.

Total Area

371.35 ft<sup>2</sup>

Interior Space

Terrace

292.88 ft<sup>2</sup>

**78.47** ft <sup>2</sup>

**TOWER** 

**ZEN 01** 

Units:

A02\* | A04 | A06 | A08



Kitchen



Bathroom



Studio



Terrac