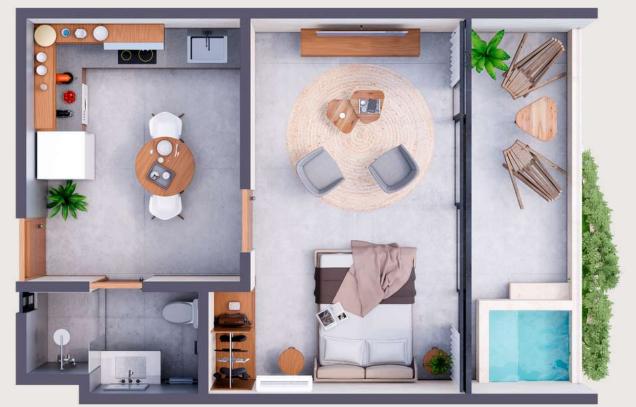

#### 1 BEDROOM

#TULUM+ 1R

**TURNKEY** 

04 UNITS

Fully equipped and furnished

Corner location. Spacious window in the kitchen area. Terrace with a view of the internal central garden.

Illustrative image, subject to possible variations.

Total Area

497.20 ft<sup>2</sup>

Interior Space

Terrace

376.73 ft<sup>2</sup>

**119.47** ft <sup>2</sup>

TOWER

**ZEN 01** 

Units:

A01 | A03 | A05 | A07

Kitchen

Bathroom

One Bedroom

Terrace

Private Plunge Pool (Optional)

Lock Off (Optional)