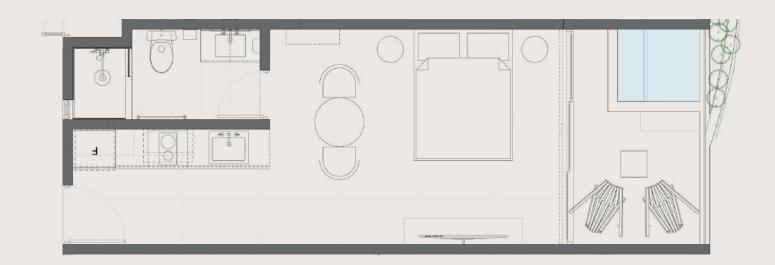

### STUDIO #TULUM LIVE+ TURNKEY

04 UNITS
Fully equipped and furnished

View of the internal central garden.

Illustrative image, subject to possible variations.

Total Area

371.35 ft<sup>2</sup>

Interior Space

Terrace

292.88 ft<sup>2</sup>

**78.47** ft <sup>2</sup>

**TOWER** 

**ZEN 01** 

Units:

A02\* | A04 | A06 | A08

Kitchen

Bathroom

Studio

Terrace

Private Plunge Pool (Optional)

Lock Off (Optional)