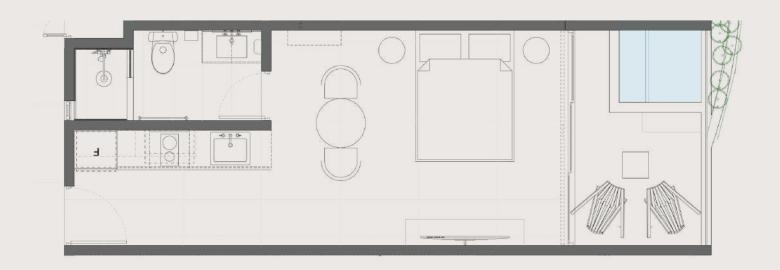

### 1 BEDROOM #TULUM+ 1R TURNKEY

Corner location, spacious terrace with a view of green spaces, approximately 80 square meters.<sup>2</sup> Zen garden, reading area, and hammocks.

Illustrative image, subject to possible variations.

Total Area

 $592.01\,{\rm ft}^{\,2}$ 

Interior Space

Terrace

460.26 ft<sup>2</sup>

131.75 ft<sup>2</sup>

**TOWER** 

**ZEN 02** 

Units:

B02 | B04 | B06

Kitchen

Bathroom

1 Bedroom

Terrace

Private Plunge Pool (Optional)

Lock Off (Optional)