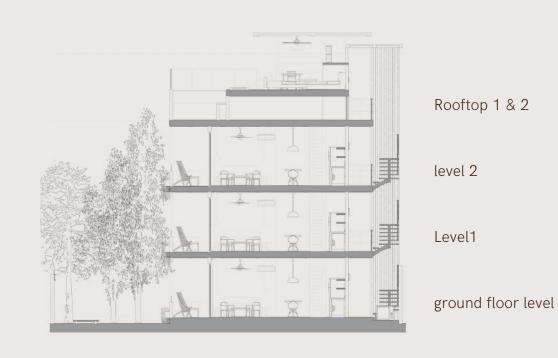

#### **CROSS SECTIONS**

Level 3

Level 2

Level1

ground floor level

#### ROOFTOP 1 & 2

- Panoramic Pool
- Fire Pit
- Grill Area
- Loungers Area
- Bathroom

#### **ROOF GARDEN**