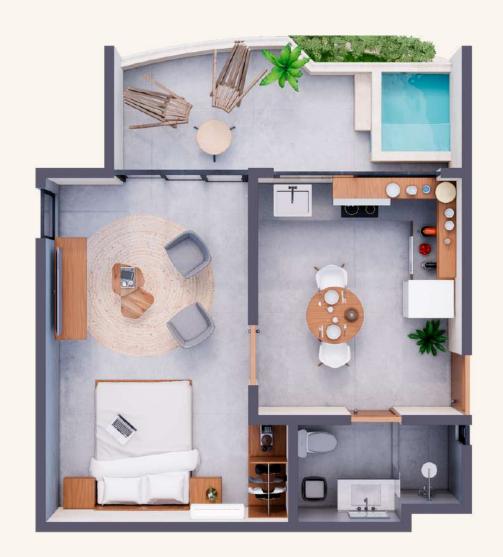

#### 1 BEDROOM

#TULUM+ 1R

**TURNKEY** 

04 UNITS

Fully equipped and furnished

Corner location. Spacious window in the kitchen area. Terrace with a view of the internal central garden.

Illustrative image, subject to possible variations.

Total Area

497.20 ft<sup>2</sup>

Interior Space

Terrace

376.73 ft<sup>2</sup>

**119.47** ft <sup>2</sup>

TOWER

**ZEN 01** 

Units:

A01 | A03 | A05 | A07

Kitchen

Bathroom

One Bedroom

Terrace

Private Plunge Pool (Optional)

Lock Off (Optional)