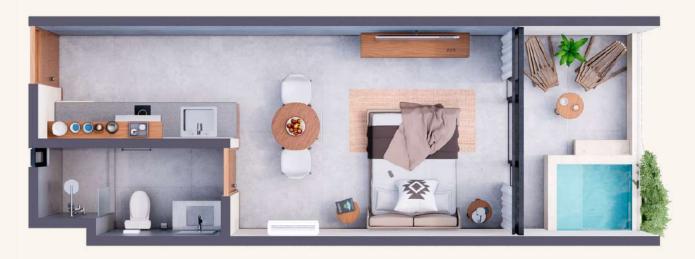

#### 1 BEDROOM

#TULUM+ 1R

**TURNKEY** 

04 UNITS

Fully equipped and furnished

Corner location. Spacious window in the kitchen area. Terrace with a view of the internal central garden.

Illustrative image, subject to possible variations.

Total Area

497.20 ft<sup>2</sup>

Interior Space

Terrace

376.73 ft<sup>2</sup>

**119.47** ft <sup>2</sup>

TOWER

**ZEN 01** 

Units:

A01 | A03 | A05 | A07

Kitchen

Bathroom

One Bedroom

Terrace

Private Plunge Pool (Optional)

Lock Off (Optional)