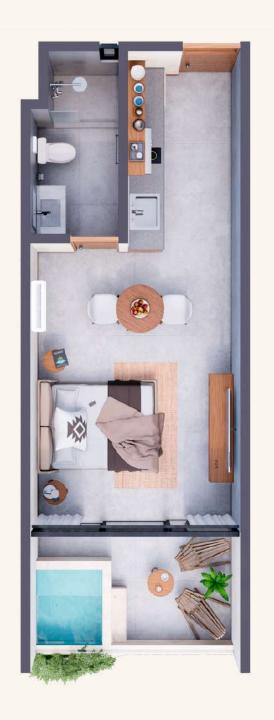

### STUDIO #TULUM LIVE+ TURNKEY

04 UNITS
Fully equipped and furnished

View of the internal central garden.

Illustrative image, subject to possible variations.

Total Area

371.35 ft<sup>2</sup>

Interior Space

Terrace

292.88 ft<sup>2</sup>

**78.47** ft <sup>2</sup>

**TOWER** 

**ZEN 01** 

Units:

A02\* | A04 | A06 | A08

Kitchen

Bathroom

Studio

Terrace

Private Plunge Pool (Optional)

Lock Off (Optional)