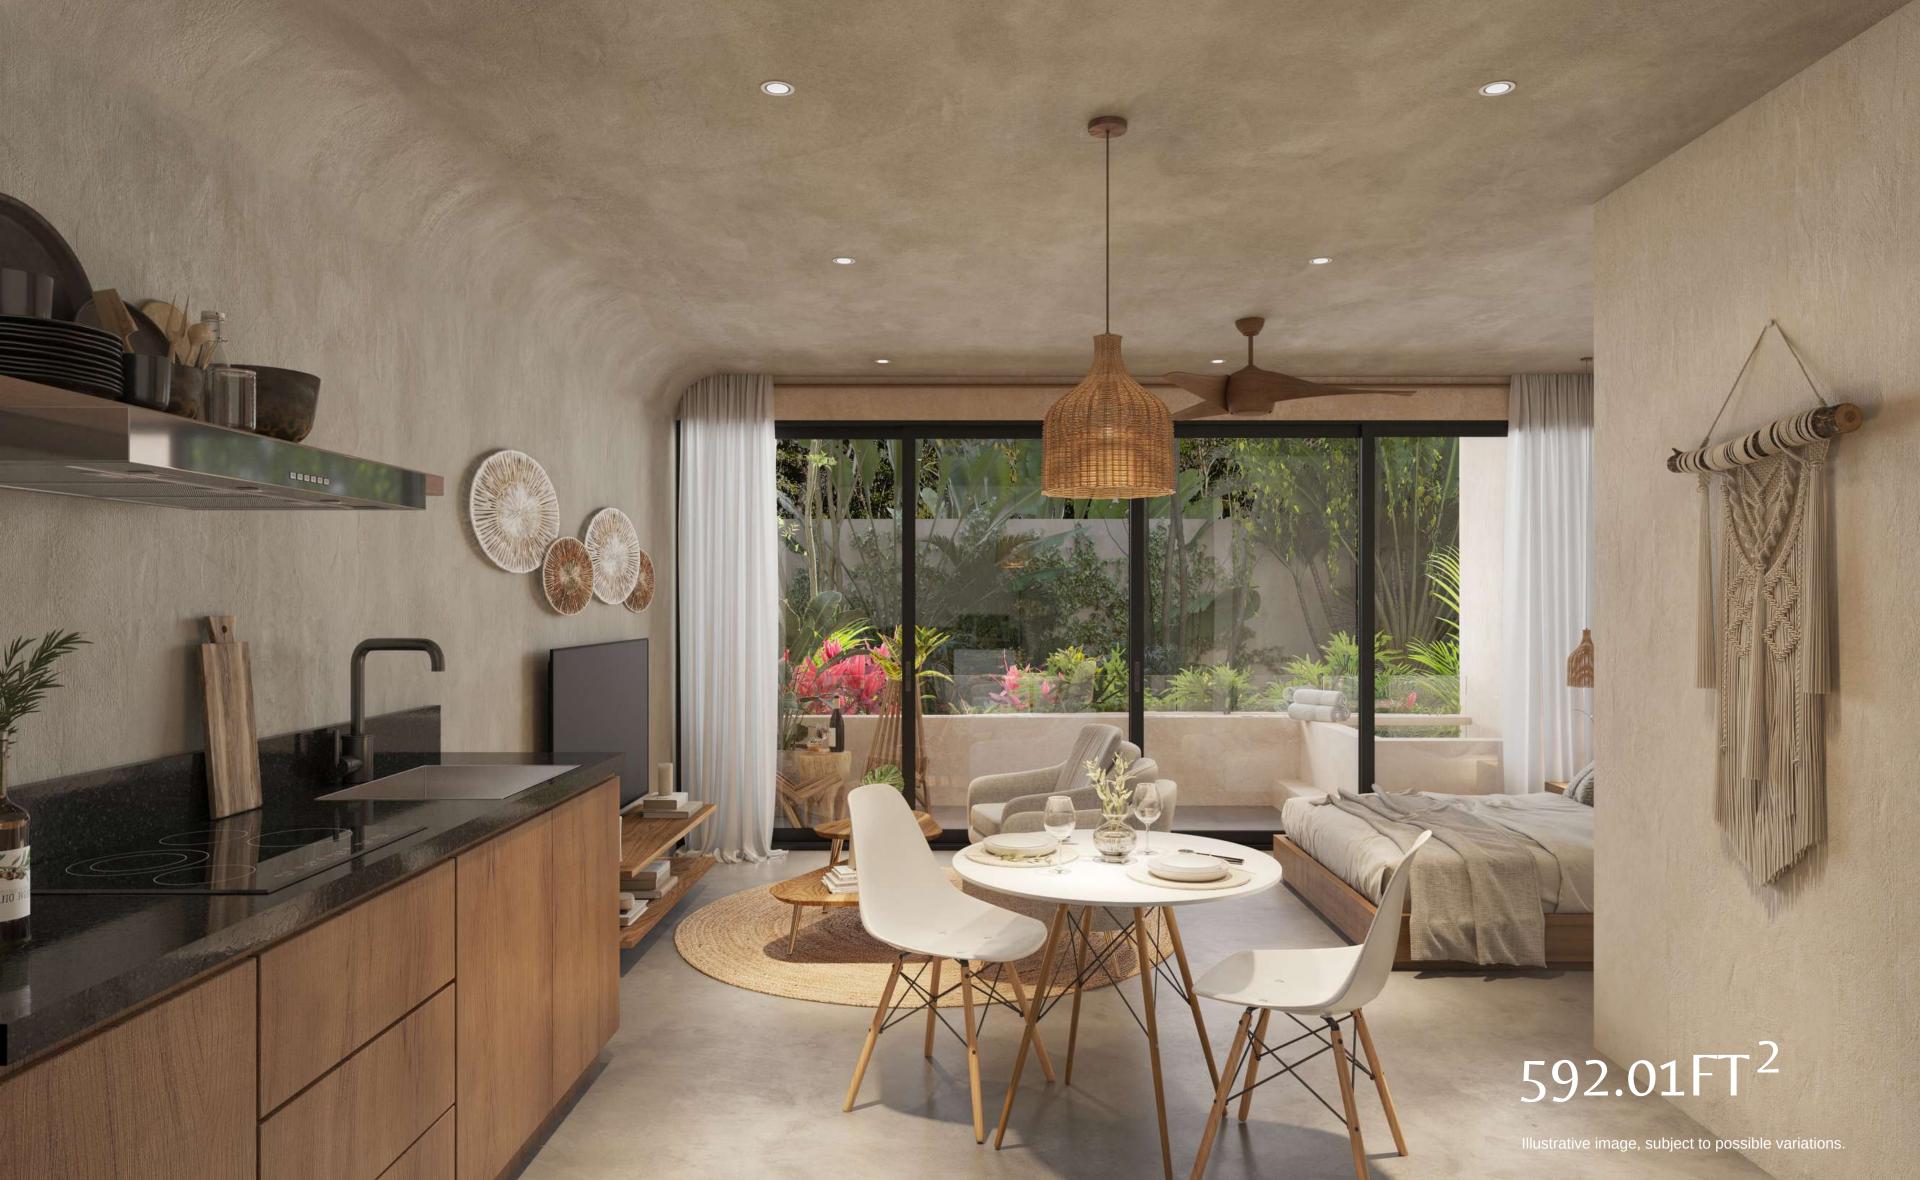

### 1 BEDROOM #TULUM+ 1R TURNKEY

The spacious terrace includes a larger window, allowing for a greater connection with the natural surroundings.

Illustrative image, subject to possible variations.

Total Area

**592.01** ft<sup>2</sup>

Interior Space

Terrace

460.26 ft<sup>2</sup>

**131.75** ft <sup>2</sup>

**TOWER** 

**ZEN 02** 

Units: