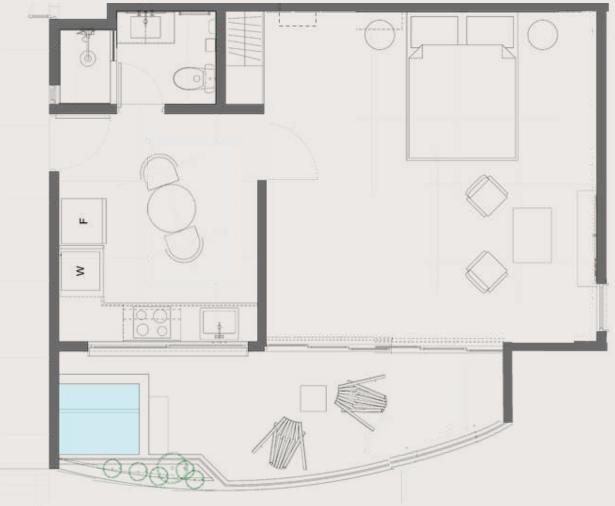

erior Space

Terrace

292.88 ft<sup>2</sup>

**78.47** ft <sup>2</sup>

**TOWER** 

**ZEN 01** 

Units:

A02\* | A04 | A06 | A08



Kitchen



Bathroom



Studio



Terrace



Private Plunge Pool (Optional)



Lock Off (Optional)

#### 03 UNITS

#### Fully equipped and furnished



### 1 BEDROOM #TULUM+ 1R TURNKEY

The spacious terrace includes a larger window, allowing for a greater connection with the natural surroundings.

Illustrative image, subject to possible variations.



Total Area

**592.01** ft<sup>2</sup>

Interior Space

Terrace

460.26 ft<sup>2</sup>

**131.75** ft <sup>2</sup>

**TOWER** 

**ZEN 02** 

Units:

B01 | B03 | B05



Kitchen



Bathroom



One Bedroom



Terrace



Private Plunge Pool (Optional)



Lock Off (Optional)

#### 03 UNITS Fully equipped and furnished



### 1 BEDROOM #TULUM+ 1R TURNKEY

Corner location, spacious terrace with a view of green spaces, approximately 80 square meters.<sup>2</sup> Zen garden, reading area, and hammocks.

Illustrative image, subject to possible variations.



Total Area

 $592.01\,{\rm ft}^{\,2}$ 

Interior Space

Terrace

460.26 ft<sup>2</sup>

131.75 ft<sup>2</sup>

**TOWER** 

**ZEN 02** 

Units:

B02 | B04 | B06



Kitchen



Bathroom



1 Bedroom



Terrace



Private Plunge Pool (Optional)



Lock Off (Optional)

04 UNITS
Fully equipped and furnished

STUDIO
#TULUM LIVE+
TURNKEY

Imagen ilustrativa, sujeta a posibles variaciones.

Terrace with a view of Phase II and amenities, community pool and gardens area.



Total Area

371.35 ft<sup>2</sup>

Interior Space

Terrace

292.88 ft<sup>2</sup>

**78.47**