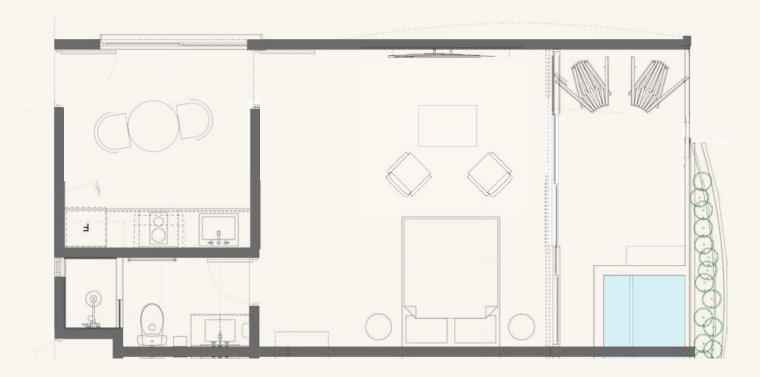

unity Pool
- Bar
- Gym & Yoga
- Laundry Room
- Gastronomy + Room service
- Private Transportation

+12,900 ft<sup>2</sup> of shopping area
Zen District

















### Sustainable design

#### A CONCEPT OF VALUE

- Vastu Shastra + Feng Shui
- Dielectric Quartz
- Natural lighting + Bioclimatization

- Swimming Pool Chemical-Free
- Endemic Gardening
- Solar Panels

a wellness destination











a new destination, a new habitat



# Open SHOVROOM SHOWROOM Tulum Habitat



TYPOLOGIES
48 UNITS
Turnkey

28 UNITS 371.35 ft <sup>2</sup>

03 UNITS 1 BEDROOM 487.60 ft <sup>2</sup>

05 UNITS 1 BEDROOM 592.01 ft <sup>2</sup>

06 UNITS 1 BEDROOM 497.20 ft <sup>2</sup>

04 UNITS 1 BEDROOM 527.34 ft <sup>2</sup>

Options: Private Plunge Pool | Lock off

#### 1 BEDROOM

#TULUM+ 1R

**TURNKEY** 



04 UNITS

Fully equipped and furnished

Corner location. Spacious window in the kitchen area. Terrace with a view of the internal central garden.



Illustrative image, subject to possible variations.

Total Area

497.20 ft<sup>2</sup>

Interior Space

Terrace

376.73 ft<sup>2</sup>

**119.47** ft <sup>2</sup>

TOWER

**ZEN 01** 

Units:

A01 | A03 | A05 | A07



Kitchen



Bathroom



One Bedroom



Terrace



Private Plunge Pool (Optional)



Lock Off (Optional)

Developed by Zen Tulum SAPI de CV ©2023. All concepts, trademarks, and rights reserved Zen Tulum ®.

### STUDIO #TULUM LIVE+ TURNKEY

04 UNITS
Fully equipped and furnished



View of the internal central garden.



Illustrative image, subject to possible variations.

Total Area

371.35 ft<sup>2</sup>

Interior Space

Terrace