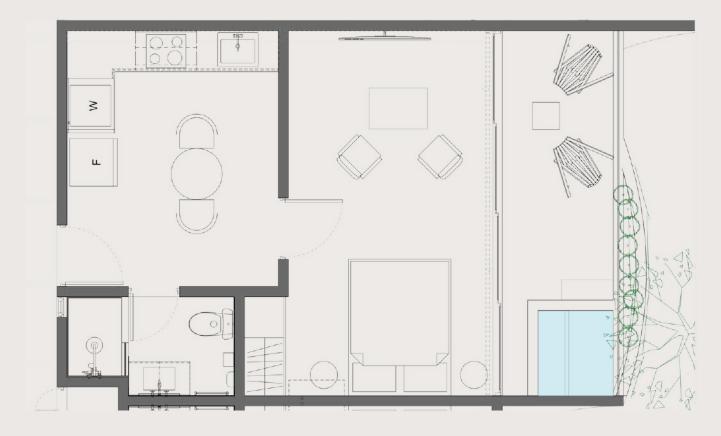

ce

Terrace

395.57 ft<sup>2</sup>

**131.85** ft <sup>2</sup>

**TOWER** 

**ZEN 03** 

Units:

C02 | C04 | C06 | C08



Kitchen



Bathroom



Studio



Terrace



Private Plunge Pool (Optional)



Lock Off (Optional)

#### 03 UNITS

# Fully equipped and furnished

### 1 BEDROOM #TULUM+ 1R TURNKEY

Corner location, spacious terrace with view of green spaces, approximately 80 square meters. Zen garden, reading area, and hammocks.



Illustrative image, subject to possible variations.

Total Area

497.20 ft<sup>2</sup>

Interior Space

Terrace

376.74ft<sup>2</sup>

120.46 ft<sup>2</sup>

**TOWER** 

**ZEN 04** 

Units:

D01 | D03 | D05



Kitchen



Bathroom



1 Bedroom



Terrace



Private Plunge Pool (Optional)



Lock Off (Optional)

#### 03 UNITS

#### Fully equipped and furnished



### 1 BEDROOM #TULUM+ 1R TURNKEY

The spacious terrace includes a larger window, allowing for a greater connection with the natural surrounding, with a view of Phase II, amenities and community pool.

Illustrative image, subject to possible variations.



Total Area

487.60 ft<sup>2</sup>

Interior Space

Terrace

380.93 ft<sup>2</sup>

**106.67** ft <sup>2</sup>

**TOWER** 

**ZEN 04** 

Units:

D02 | D04 | D06



Kitchen



Bathroom



1 Bedroom



Terrace



Private Plunge Pool (Optional)



Lock Off (Optional)



### Pre-sale 2023

### STUDIO #TULUM LIVE+ TURNKEY

#### 12 UNITS

Fully equipped and furnished

Terrace with a view of Phase II and amenities; community pool and gardens. Allowing an integration with the habitat.





Illustrative image, subject to possible variations.

Tot