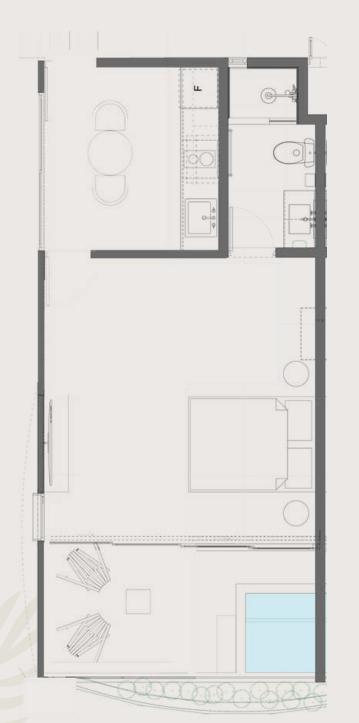

### 1 BEDROOM #TULUM+ 1R TURNKEY

Corner location, spacious terrace with a view of green spaces, approximately 80 square meters.<sup>2</sup> Zen garden, reading area, and hammocks.

Illustrative image, subject to possible variations.

Total Area

 $592.01\,{\rm ft}^{\,2}$ 

Interior Space

Terrace

460.26 ft<sup>2</sup>

131.75 ft<sup>2</sup>

**TOWER** 

**ZEN 02** 

Units:

B02 | B04 | B06

Kitchen

Bathroom

1 Bedroom

Terrace

Private Plunge Pool (Optional)

Lock Off (Optional)