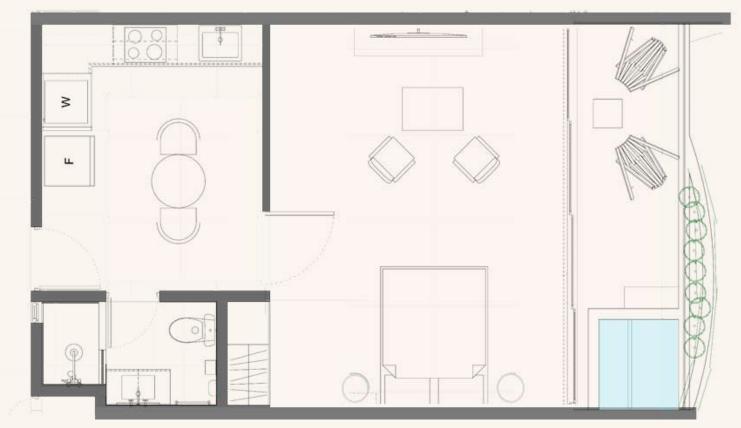

#### 12 UNITS

Fully equipped and furnished

Terrace with a view of Phase II and amenities; community pool and gardens. Allowing an integration with the habitat.

Illustrative image, subject to possible variations.

Total Area

371.35 ft<sup>2</sup>

Interior Space

Terrace

292.88 ft<sup>2</sup>

**78.47** ft<sup>2</sup>

**TOWER** 

ZEN 05- ZEN 06

Units:

E01 | E03 | E05 | E07

F01 | F04 | F07 | F10

F03 | F06 | F09 | F12

Kitchen

Bathroom

Studio

Terrace

Privaate Plunge Pool (Optional)

Lock Off (Optional)