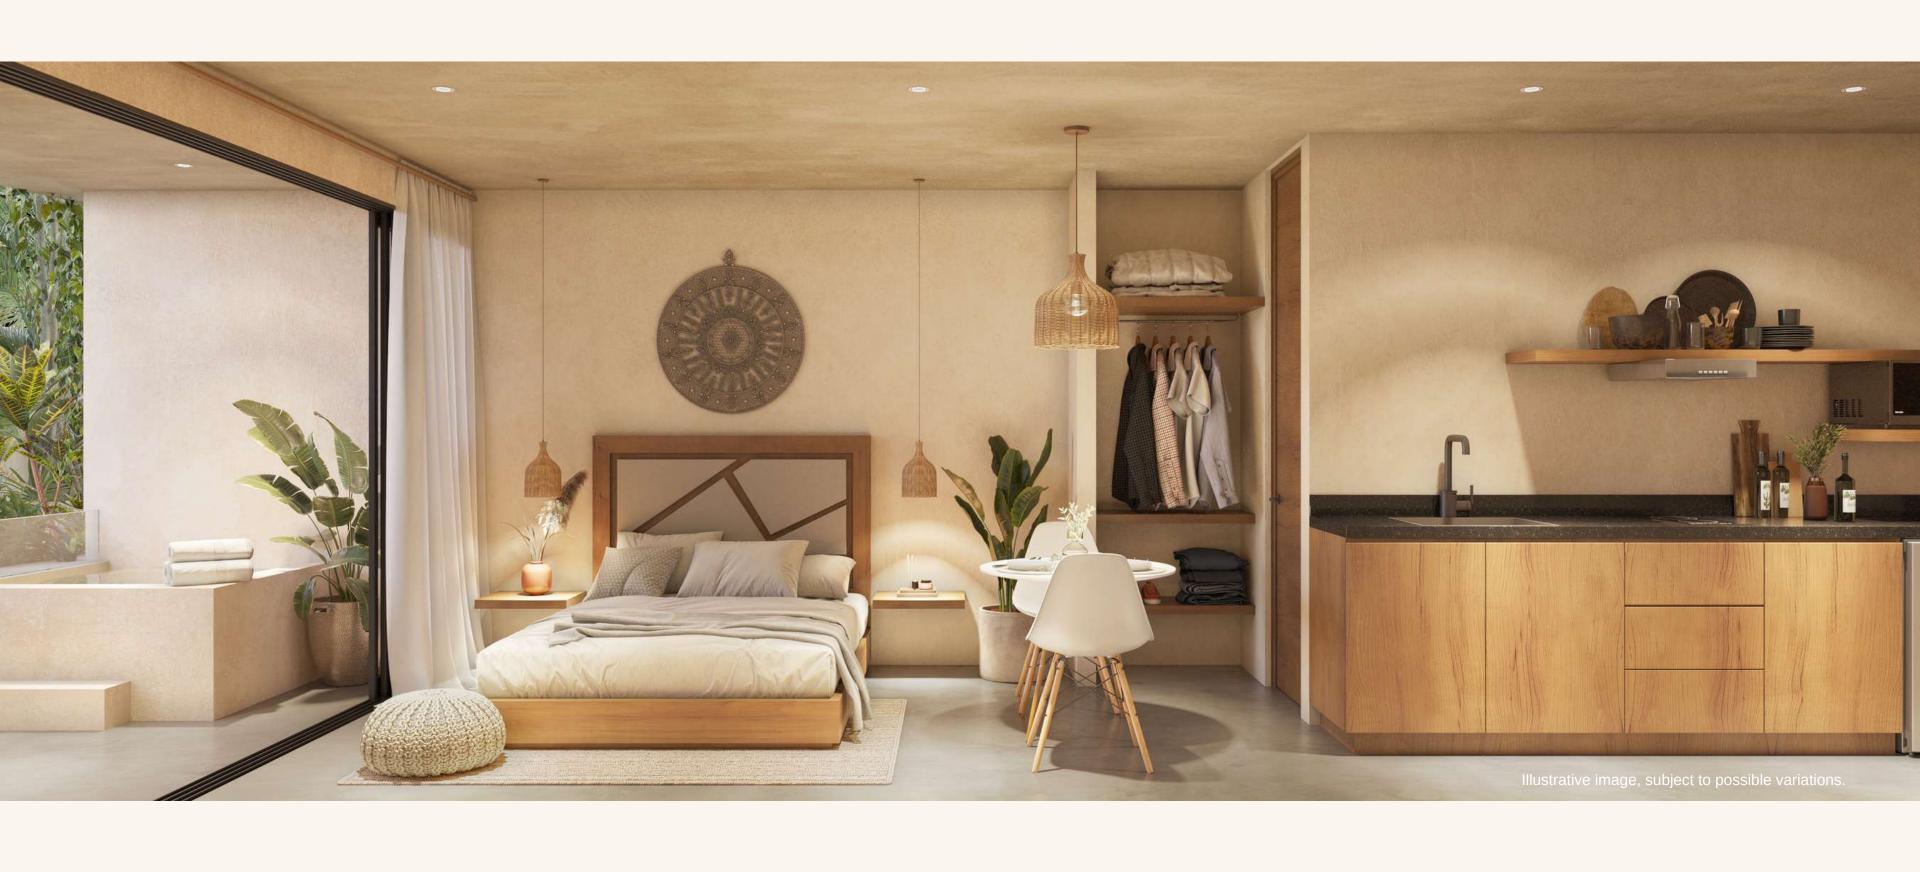

#### BIOARCHITECTURE INTERIOR DESIGN

Carefully designed, creating a direct connection with the natural environment from every space, through large glass windows, high ceilings, and spacious terraces.

Warmth and principles of Vastu Shastra and Feng Shui are incorporated into the orientation of the areas, curved shapes, colors, textures, and bodies of water, paying attention to every detail.

The interiors are coated with a mixture of quartz powder, promoting energetic balance and well-being.

371.35FT<sup>2</sup>