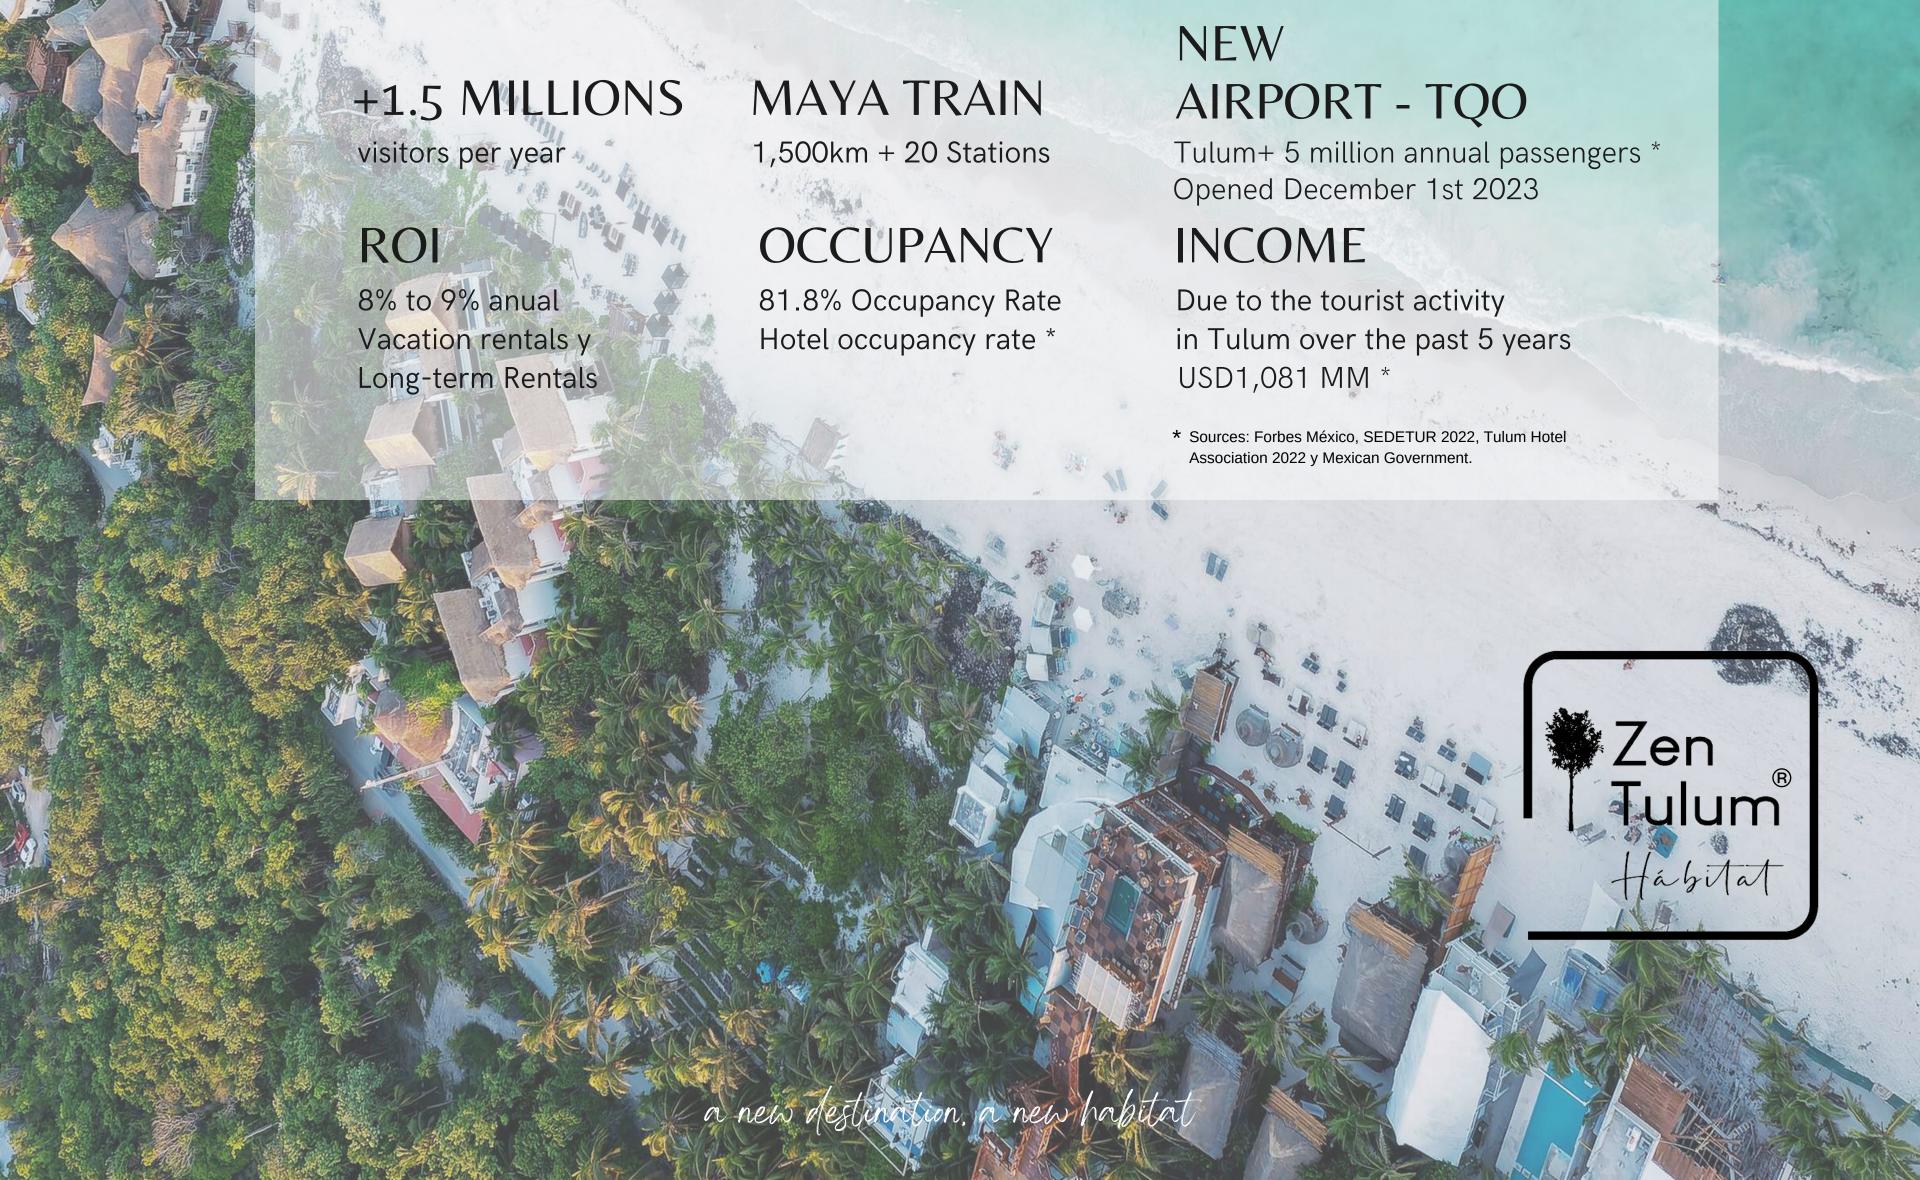

#### TULUM PUEBLO MÁGICO

In Tulum the Nature becomes the new luxury, setting the stage for the story of your everyday life. The lush jungle and turquoise tones of the Caribbean Sea provide a perfect environment to enjoy an unprecedented quality of life, from water sports to jungle hikes and visits to archaeological sites that transport you back in time.

But the most important aspect of Tulum is its magic, warmth, and timeless lifestyle. Here, you will find a refuge away from the hustle and bustle of urban life, where life flows in harmony with nature and tranquility is a way of living.

Tulum is for those who seek to reinvent their story, to be close to the elemental, in an eco-chic and natural environment that makes this Mayan city a magical town.

Jungle | Caribbean Sea | Exciting | Gastronomy | Lifestyle | Wellness | Tulum Vibes | Mystic