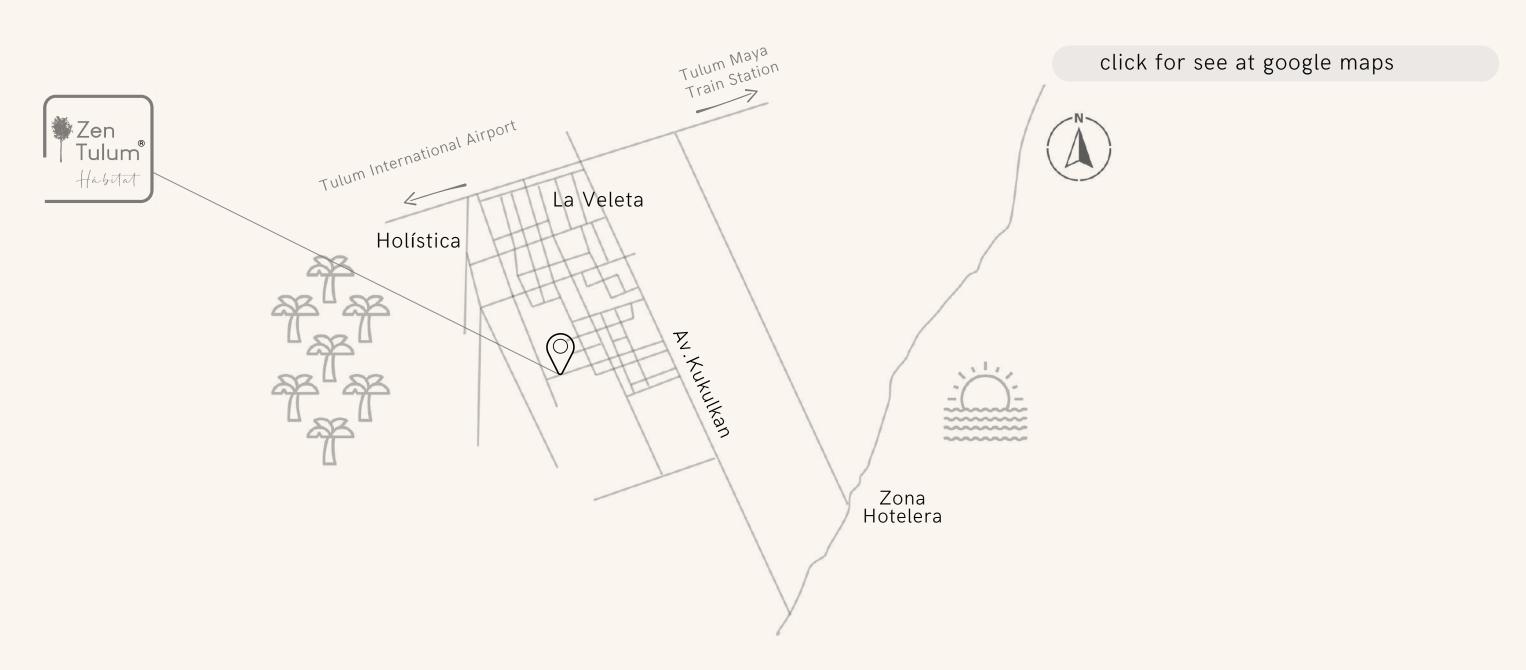

#### PRIVILEGED LOCATION

Zen Tulum Habitat Phase I is located in Region 15 of Tulum, Riviera Maya. It is one of the areas with the highest growth and real estate development in the region, with direct access to the beach through the new Kukulkan Avenue.

Calle 9 Poniente. Mzna 60. Lote 11. Región 15, Tulum | Quintana Roo | Riviera Maya | México