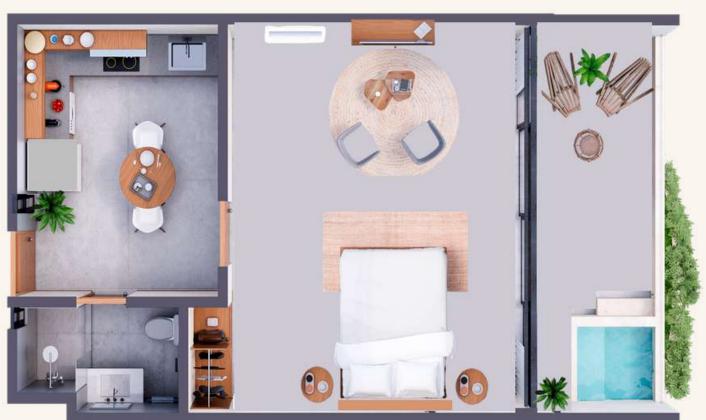

#### 1 BEDROOM

#TULUM+ 1R

**TURNKEY** 

04 UNITS

Fully equipped and furnished

Corner location. Spacious window in the kitchen area. Terrace with a view of the internal central garden.

Illustrative image, subject to possible variations.

Total Area

497.20 ft<sup>2</sup>

Interior Space

Terrace

376.73 ft<sup>2</sup>

**119.47** ft <sup>2</sup>

TOWER

**ZEN 01** 

Units:

A01 | A03 | A05 | A07

Kitchen

Bathroom

One Bedroom

Terrace

Private Plunge Pool (Optional)

Lock Off (Optional)