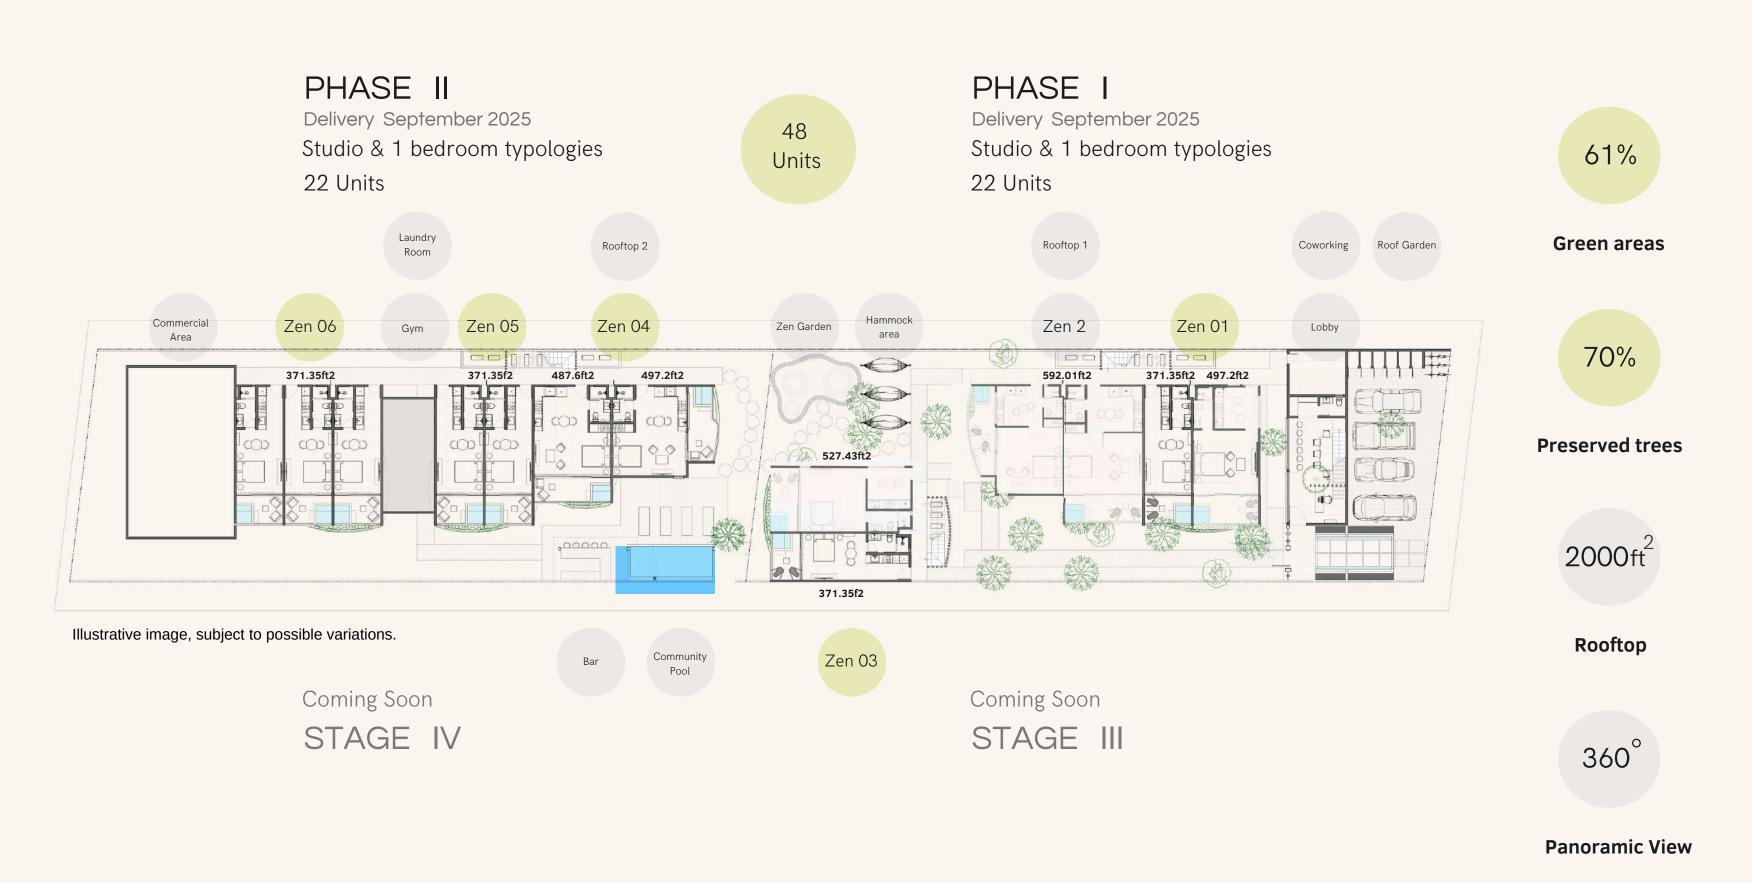

#### MASTER PLAN. ARCHITECTURAL FLOOR PLAN.

#### ZEN TULUM HÁBITAT 1

# Open SHOVROOM SHOWROOM Tulum Habitat

TYPOLOGIES
48 UNITS
Turnkey

28 UNITS 371.35 ft <sup>2</sup>

03 UNITS 1 BEDROOM 487.60 ft <sup>2</sup>

05 UNITS 1 BEDROOM 592.01 ft <sup>2</sup>

06 UNITS 1 BEDROOM 497.20 ft <sup>2</sup>

04 UNITS 1 BEDROOM 527.34 ft <sup>2</sup>

Options: Private Plunge Pool | Lock off