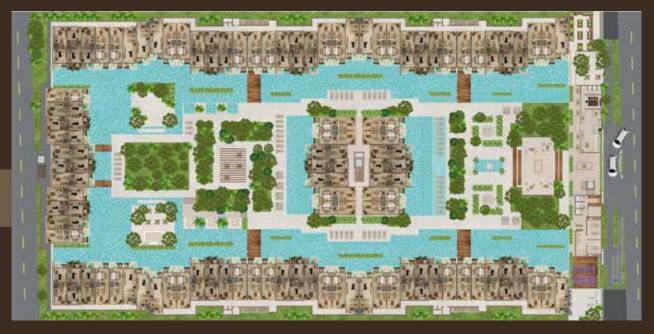

LAYOUTS

Ground Level

Level 1

Tevel,

Level 2

Pent House

**Pent House** 

# apartment types

Ocean Tulum offers 272 units for sale, with a shopping area, restaurant, attractive amenities, and special attention to green areas and water, creating the sense of living in the Caribbean Sea.