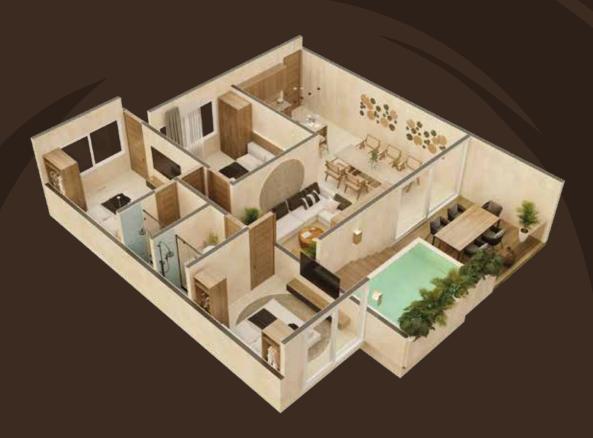

m

1 Bedrooms

Terrace







Ground level 78.1 m<sup>2</sup> 8 Units

Kitchen

Living room / Dining room

2 Bathroom

2 Bedrooms

Terrace

Plunge pool





Level 1 & 2 78.1 m<sup>2</sup> 8 Units

Kitchen

Living room / Dining room

2 Bathroom

2 Bedrooms

Terrace





### Type 2 RA

Level 1 & 2 54.44 m<sup>2</sup> 8 Units



Living room / Dining room

2 Bathroom

2 Bedrooms

Terrace







# Type 2 RB

Level 1 & 2 62.70 m<sup>2</sup> 8 Units



Kitchen



Living room / Dining room



2 Bathroom



2 Bedrooms



Terrace









### Type PENTHOUSE 1

Level PH 117 .15 m<sup>2</sup> 6 Units



Kitchen



Living room / Dining room



2 Bathroom



3 Bedrooms



Terrace













### Type PENTHOUSE 2

Level PH 114.4 m<sup>2</sup> 4 Units



Living room / Dining room



3 Bedrooms

Terrace













#### COMMON USE AREAS CONDOMINIUM AREAS AND ASSETS





Gym



Fitness room



Outdoor gym



Coworking center



Presentation hall



Movie theater



Computer room



Playroom



Hammocks



Kids club



Gamers room



Event hall



Vivarium

### PRIVATE AREAS EXCLUSIVE PROPERTY DEVELOPMENT



Restaurants

**6** ———



Sports bar



Sky bar



Shopping center



Store









## Ocean Tulum

RESORT LIVING





Disclaimer: This image is a conceptual representation and is intended for illustrative purposes only. The image does not depict any proposed development application, nor is it necessarily indicative of scale, height, density, or design.