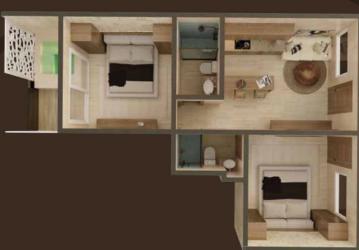

#### Type STUDIO PB

Ground level 36.3 m<sup>2</sup> 4 Units

Kitchen

1 Bathroom

Studio

Terrace

Plunge pool

Type STUDIO N1, N2

Level 1 & 2

36.3 m<sup>2</sup>

8 Units

Kitchen

1 Bathroom

عط

Studio

Terrace

# Type 1 Bedrooms PB

Ground level 39.1 m<sup>2</sup> 8 Units

Kitchen

Living room / Dining room

②☐ 1 Bathroom

Studio

Terrace

Plunge pool

Nivel 1 & 2 39.1 m<sup>2</sup> 28 Units

Kitchen

Living room / Dining room

1 Bathroom

1 Bedrooms

Terrace

Ground level 78.1 m<sup>2</sup> 8 Units

Kitchen