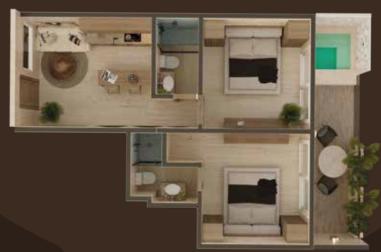

Nivel 1 & 2 39.1 m<sup>2</sup> 28 Units

Kitchen

Living room / Dining room

1 Bathroom

1 Bedrooms

Terrace

Ground level 78.1 m<sup>2</sup> 8 Units

Kitchen

Living room / Dining room

2 Bathroom

2 Bedrooms

Terrace

Plunge pool

Level 1 & 2 78.1 m<sup>2</sup> 8 Units

Kitchen

Living room / Dining room

2 Bathroom

2 Bedrooms

Terrace