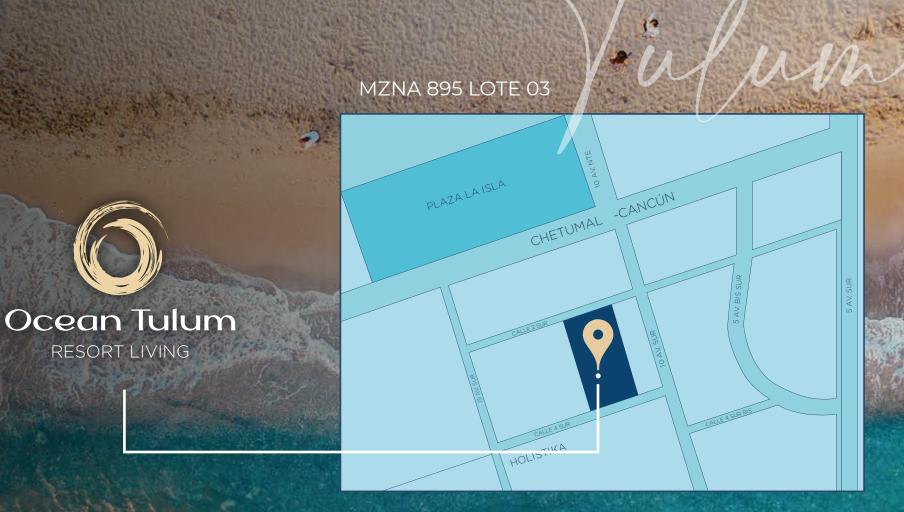

## LOCATION

The project is in calle 4 sur, between 15 and 10 Av. Tulum, Quintana Roo, in one of the greatest growth and boom areas, and is just a few steps away from the Avenida Tulum, the main street of the town, near shopping and services areas, and surrounded by important real estate developments.