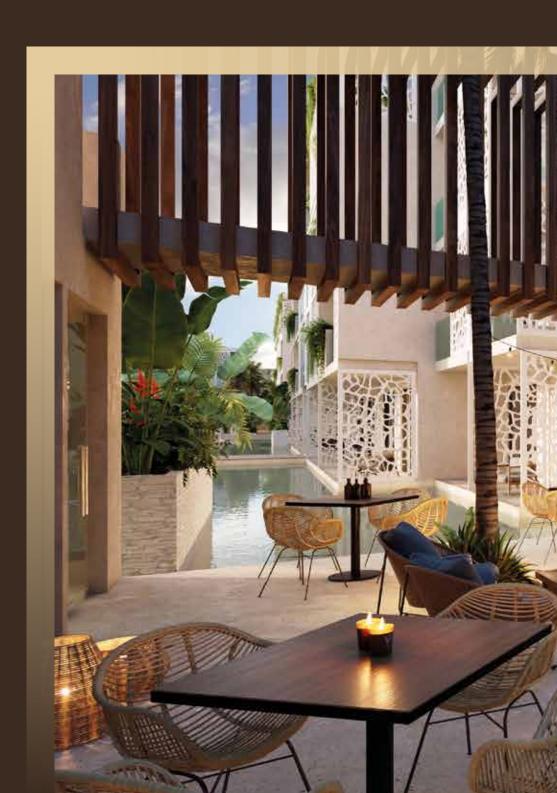

# apartment types

Ocean Tulum offers 272 units for sale, with a shopping area, restaurant, attractive amenities, and special attention to green areas and water, creating the sense of living in the Caribbean Sea.

#### COMMON USE AREAS CONDOMINIUM AREAS AND ASSETS

Gym

Fitness room

Outdoor gym

Coworking center

Presentation hall

Movie theater

Computer room

### PRIVATE AREAS EXCLUSIVE PROPERTY DEVELOPMENT

Restaurants

**6** ———

Sports bar

Sky bar

Shopping center

Store