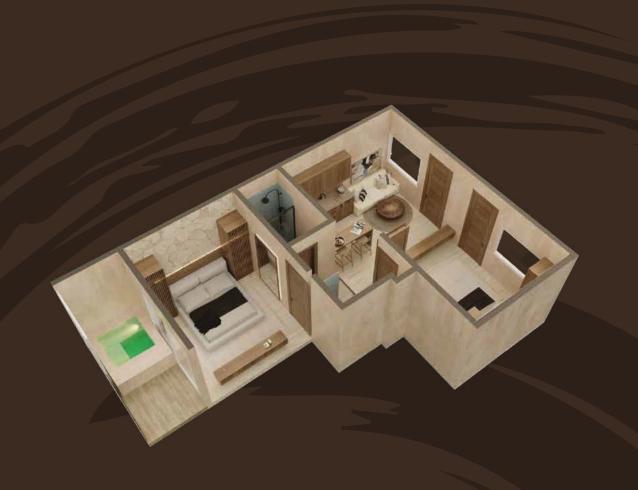

# Type 1 Bedrooms PB

Ground level 39.1 m<sup>2</sup> 8 Units

Kitchen

Living room / Dining room

②☐ 1 Bathroom

Studio

Terrace

Plunge pool

Nivel 1 & 2 39.1 m<sup>2</sup> 28 Units

Kitchen

Living room / Dining room

1 Bathroom

1 Bedrooms

Terrace

Ground level 78.1 m<sup>2</sup> 8 Units

Kitchen

Living room / Dining room

2 Bathroom

2 Bedrooms

Terrace

Plunge pool

Level 1 & 2 78.1 m<sup>2</sup> 8 Units

Kitchen

Living room / Dining room

2 Bathroom

2 Bedrooms

Terrace