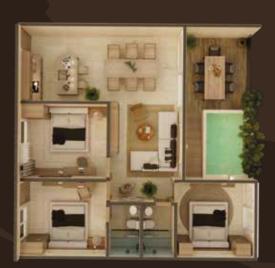

LAYOUTS

Ground Level

Level 1

Tevel,

Level 2

Pent House

**Pent House** 

# apartment types

Ocean Tulum offers 272 units for sale, with a shopping area, restaurant, attractive amenities, and special attention to green areas and water, creating the sense of living in the Caribbean Sea.