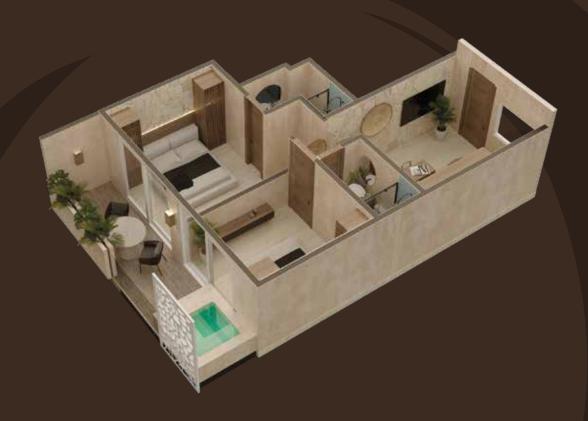

Nivel 1 & 2 39.1 m<sup>2</sup> 28 Units

Kitchen

Living room / Dining room

1 Bathroom

1 Bedrooms

Terrace

Ground level 78.1 m<sup>2</sup> 8 Units

Kitchen

Living room / Dining room

2 Bathroom

2 Bedrooms

Terrace

Plunge pool

Level 1 & 2 78.1 m<sup>2</sup> 8 Units

Kitchen

Living room / Dining room

2 Bathroom

2 Bedrooms

Terrace