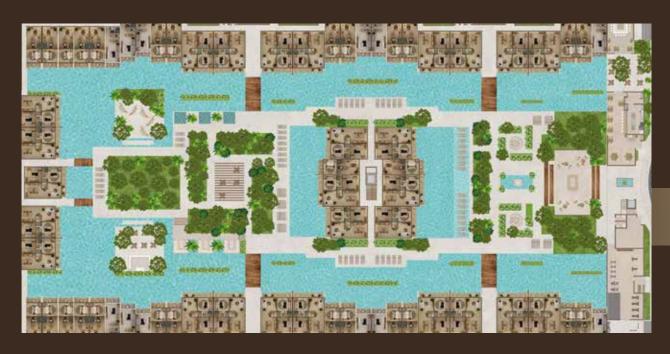

LAYOUTS

Ground Level

Level 1

Tevel,

Level 2

Pent House

**Pent House** 

# apartment types

Ocean Tulum offers 272 units for sale, with a shopping area, restaurant, attractive amenities, and special attention to green areas and water, creating the sense of living in the Caribbean Sea.