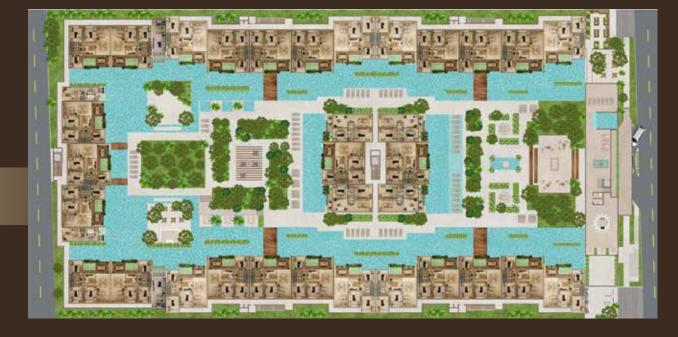

LAYOUTS

Ground Level

Level 1

Tevel,

Level 2

Pent House

**Pent House** 

# apartment types

Ocean Tulum offers 272 units for sale, with a shopping area, restaurant, attractive amenities, and special attention to green areas and water, creating the sense of living in the Caribbean Sea.

#### COMMON USE AREAS CONDOMINIUM AREAS AND ASSETS

Gym

Fitness room

Outdoor gym

Coworking center

Presentation hall

Movie theater

Computer room

Playroom

Hammocks

Kids club

Gamers room

Event hall

Vivarium

### PRIVATE AREAS EXCLUSIVE PROPERTY DEVELOPMENT

Restaurants

**6** ———

Sports bar

Sky bar

Shopping center

Store