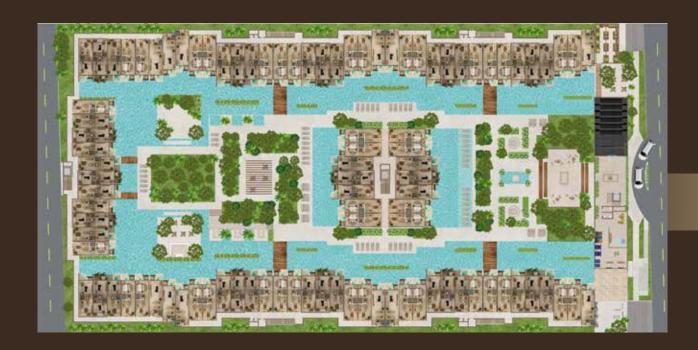

LAYOUTS

Ground Level

Level 1

Tevel,

Level 2

Pent House

**Pent House** 

# apartment types

Ocean Tulum offers 272 units for sale, with a shopping area, restaurant, attractive amenities, and special attention to green areas and water, creating the sense of living in the Caribbean Sea.

#### COMMON USE AREAS CONDOMINIUM AREAS AND ASSETS

Gym

Fitness room

Outdoor gym

Coworking center

Presentation hall

Movie theater

Computer room

Playroom

Hammocks

Kids club

Gamers room

Event hall

Vivarium

### PRIVATE AREAS EXCLUSIVE PROPERTY DEVELOPMENT

Restaurants

**6** ———

Sports bar

Sky bar

Shopping center

Store