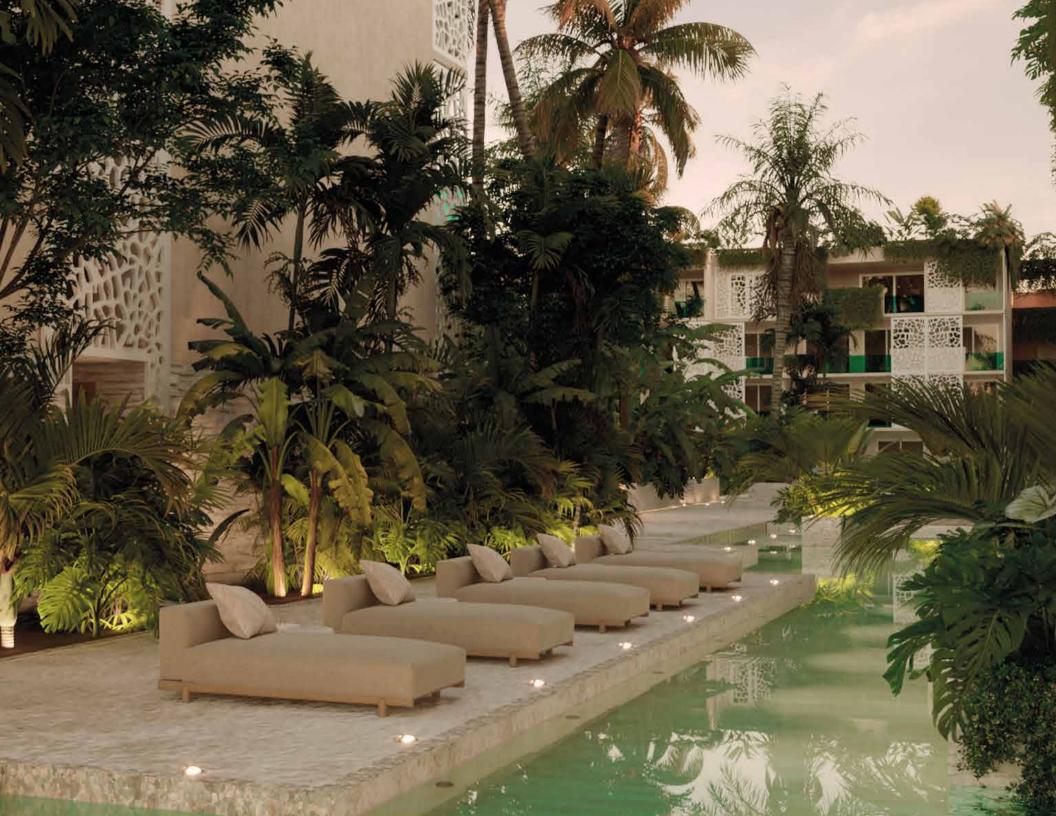

# apartment types

Ocean Tulum offers 272 units for sale, with a shopping area, restaurant, attractive amenities, and special attention to green areas and water, creating the sense of living in the Caribbean Sea.

#### COMMON USE AREAS CONDOMINIUM AREAS AND ASSETS

Gym

Fitness room

Outdoor gym

Coworking center

Presentation hall

Movie theater

Computer room