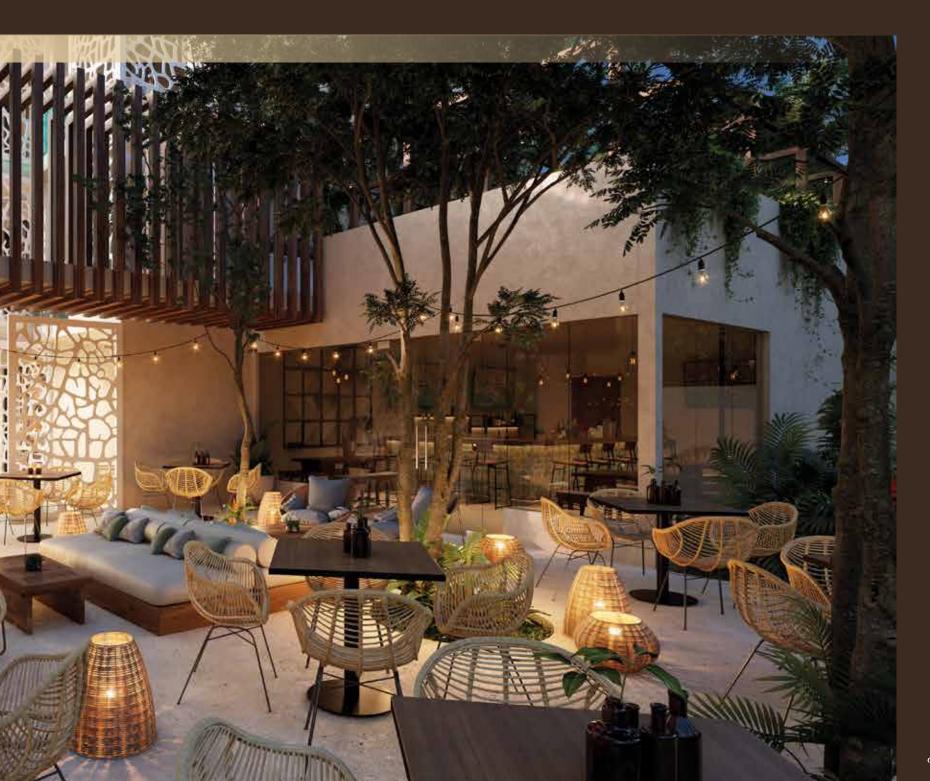

# apartment types

Ocean Tulum offers 272 units for sale, with a shopping area, restaurant, attractive amenities, and special attention to green areas and water, creating the sense of living in the Caribbean Sea.

#### COMMON USE AREAS CONDOMINIUM AREAS AND ASSETS

Gym

Fitness room

Outdoor gym

Coworking center

Presentation hall

Movie theater

Computer room

### PRIVATE AREAS EXCLUSIVE PROPERTY DEVELOPMENT

Restaurants

**6** ———

Sports bar

Sky bar

Shopping center

Store