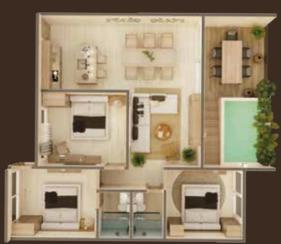

LAYOUTS

Ground Level

Level 1

Tevel,

Level 2

Pent House

**Pent House** 

Nivel 1 & 2 39.1 m<sup>2</sup> 28 Units

Kitchen

Living room / Dining room

1 Bathroom

1 Bedrooms

Terrace

Ground level 78.1 m<sup>2</sup> 8 Units

Kitchen

Living room / Dining room

2 Bathroom

2 Bedrooms

Terrace

Plunge pool

Level 1 & 2 78.1 m<sup>2</sup> 8 Units

Kitchen

Living room / Dining room

2 Bathroom

2 Bedrooms

Terrace

### Type 2 RA

Level 1 & 2 54.44 m<sup>2</sup> 8 Units

Living room / Dining room

2 Bathroom

2 Bedrooms

Terrace

# Type 2 RB

Level 1 & 2 62.70 m<sup>2</sup> 8 Units

Kitchen

Living room / Dining room

2 Bathroom

2 Bedrooms

Terrace