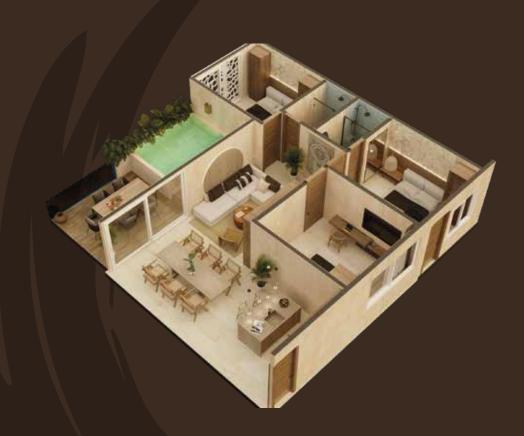

LAYOUTS

Ground Level

Level 1

Tevel,

Level 2

Pent House

**Pent House** 

# apartment types

Ocean Tulum offers 272 units for sale, with a shopping area, restaurant, attractive amenities, and special attention to green areas and water, creating the sense of living in the Caribbean Sea.