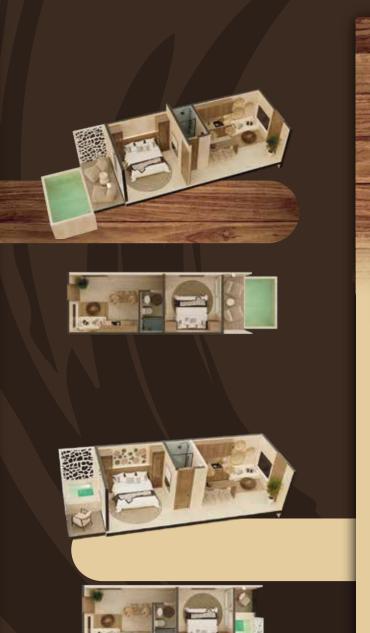

LAYOUTS

Ground Level

Level 1

Tevel,

Level 2

Pent House

**Pent House** 

#### Type STUDIO PB

Ground level 36.3 m<sup>2</sup> 4 Units

Kitchen

1 Bathroom

Studio

Terrace

Plunge pool

Type STUDIO N1, N2

Level 1 & 2

36.3 m<sup>2</sup>

8 Units

Kitchen

1 Bathroom

عط

Studio

Terrace

# Type 1 Bedrooms PB

Ground level 39.1 m<sup>2</sup> 8 Units

Kitchen

Living room / Dining room

②☐ 1 Bathroom

Studio

Terrace

Plunge pool

Nivel 1 & 2 39.1 m<sup>2</sup> 28 Units

Kitchen

Living room / Dining room

1 Bathroom

1 Bedrooms

Terrace

Ground level 78.1 m<sup>2</sup> 8 Units

Kitchen

Living room / Dining room

2 Bathroom

2 Bedrooms

Terrace

Plunge pool

Level 1 & 2 78.1 m<sup>2</sup> 8 Units

Kitchen

Living room / Dining room

2 Bathroom

2 Bedrooms

Terrace

### Type 2 RA

Level 1 & 2 54.44 m<sup>2</sup> 8 Units

Living room / Dining room

2 Bathroom

2 Bedrooms

Terrace

# Type 2 RB

Level 1 & 2 62.70 m<sup>2</sup> 8 Units

Kitchen

Living room / Dining room

2 Bathroom

2 Bedrooms

Terrace

### Type PENTHOUSE 1

Level PH 117 .15 m<sup>2</sup> 6 Units

Kitchen

Living room / Dining room

2 Bathroom

3 Bedrooms

Terrace

### Type PENTHOUSE 2

Level PH 114.4 m<sup>2</sup> 4 Units

Living room / Dining room

3 Bedrooms

Terrace