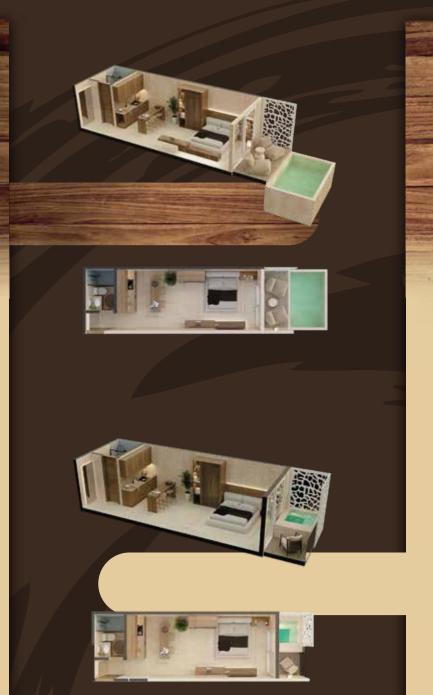

#### Type STUDIO PB

Ground level 36.3 m<sup>2</sup> 4 Units

Kitchen

1 Bathroom

Studio

Terrace

Plunge pool

Type STUDIO N1, N2

Level 1 & 2

36.3 m<sup>2</sup>

8 Units

Kitchen

1 Bathroom

عط

Studio

Terrace

# Type 1 Bedrooms PB

Ground level 39.1 m<sup>2</sup> 8 Units

Kitchen

Living room / Dining room

②☐ 1 Bathroom

Studio

Terrace

Plunge pool

Nivel 1 & 2 39.1 m<sup>2</sup> 28 Units

Kitchen

Living room / Dining room

1 Bathroom

1 Bedrooms

Terrace

Ground level 78.1 m<sup>2</sup> 8 Units

Kitchen