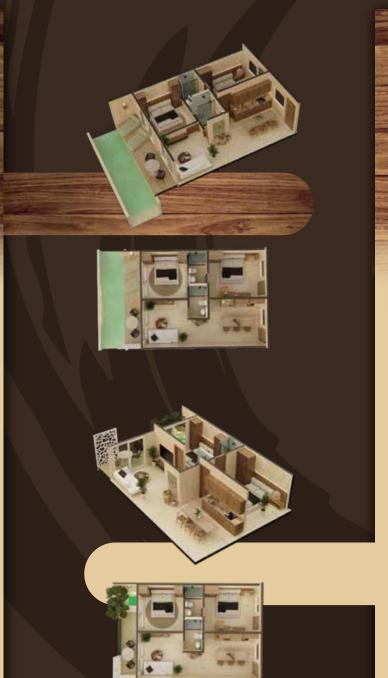

LAYOUTS

Ground Level

Level 1

Tevel,

Level 2

Pent House

**Pent House** 

# apartment types

Ocean Tulum offers 272 units for sale, with a shopping area, restaurant, attractive amenities, and special attention to green areas and water, creating the sense of living in the Caribbean Sea.

#### Type STUDIO PB

Ground level 36.3 m<sup>2</sup> 4 Units

Kitchen

1 Bathroom

Studio

Terrace

Plunge pool

Type STUDIO N1, N2

Level 1 & 2

36.3 m<sup>2</sup>

8 Units

Kitchen

1 Bathroom

عط

Studio

Terrace

# Type 1 Bedrooms PB

Ground level 39.1 m<sup>2</sup> 8 Units

Kitchen

Living room / Dining room

②☐ 1 Bathroom

Studio

Terrace

Plunge pool

Nivel 1 & 2 39.1 m<sup>2</sup> 28 Units

Kitchen

Living room / Dining room

1 Bathroom

1 Bedrooms

Terrace

Ground level 78.1 m<sup>2</sup> 8 Units

Kitchen

Living room / Dining room

2 Bathroom

2 Bedrooms

Terrace

Plunge pool

Level 1 & 2 78.1 m<sup>2</sup> 8 Units

Kitchen

Living room / Dining room

2 Bathroom

2 Bedrooms

Terrace

### Type 2 RA

Level 1 & 2 54.44 m<sup>2</sup> 8 Units

Living room / Dining room

2 Bathroom

2 Bedrooms

Terrace

# Type 2 RB

Level 1 & 2 62.70 m<sup>2</sup> 8 Units

Kitchen

Living room / Dining room

2 Bathroom

2 Bedrooms

Terrace

### Type PENTHOUSE 1

Level PH 117 .15 m<sup>2</sup> 6 Units

Kitchen

Living room / Dining room

2 Bathroom

3 Bedrooms

Terrace

### Type PENTHOUSE 2

Level PH 114.4 m<sup>2</sup> 4 Units

Living room / Dining room

3 Bedrooms

Terrace