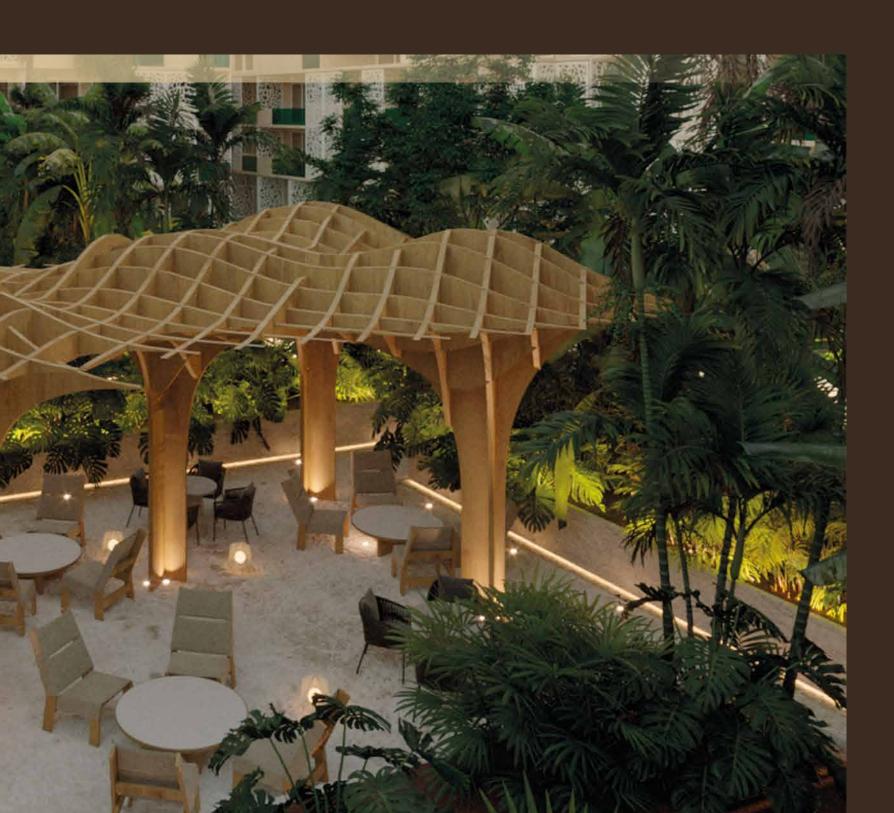

#### COMMON USE AREAS CONDOMINIUM AREAS AND ASSETS

Gym

Fitness room

Outdoor gym

Coworking center

Presentation hall

Movie theater

Computer room

Playroom

Hammocks

Kids club

Gamers room

Event hall

Vivarium

### PRIVATE AREAS EXCLUSIVE PROPERTY DEVELOPMENT

Restaurants

**6** ———

Sports bar

Sky bar

Shopping center

Store