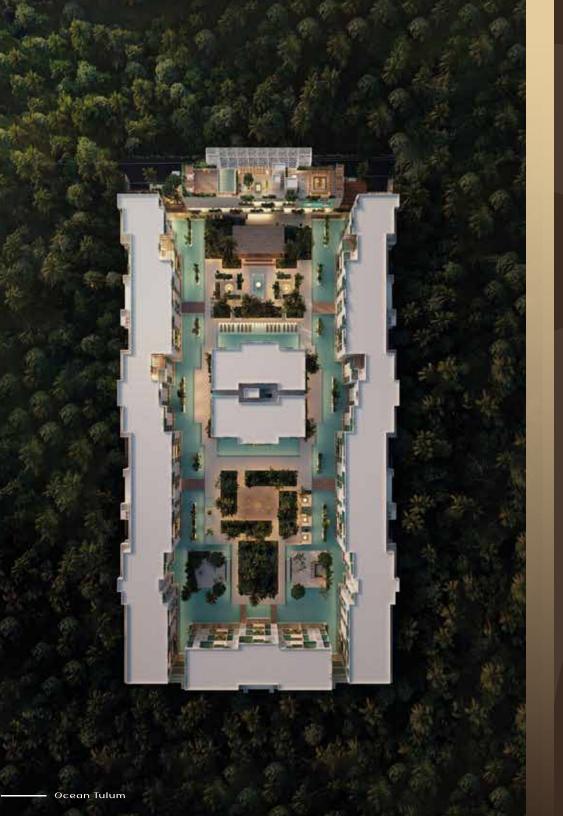

LAYOUTS

Ground Level

Level 1

Tevel,

Level 2

Pent House

**Pent House** 

#### COMMON USE AREAS CONDOMINIUM AREAS AND ASSETS

Gym

Fitness room

Outdoor gym

Coworking center

Presentation hall

Movie theater

Computer room

Playroom

Hammocks

Kids club

Gamers room

Event hall

Vivarium

### PRIVATE AREAS EXCLUSIVE PROPERTY DEVELOPMENT

Restaurants

**6** ———

Sports bar

Sky bar

Shopping center

Store