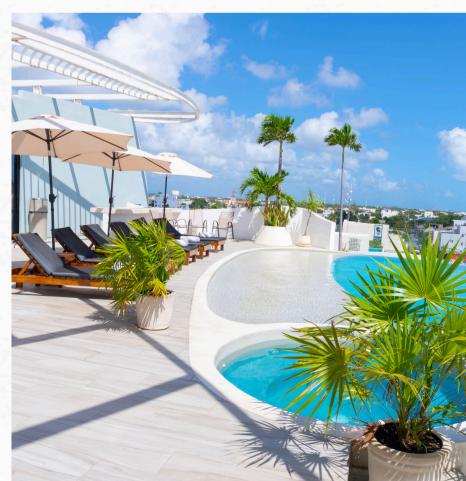

garden.

The intention of the project is to generate an environment of social and family coexistence, providing comfort, security and accessibility in one of the most central and thriving areas of Playa del Carmen.

Contemporary style architecture, based on a Gaudian aesthetic, where the curves of the façade and its own structure aim to achieve a sensation of movement with a clear marine atmosphere.

The architectural concept of Mare arises from the attraction of the calm undulating waves of the Caribbean Sea.

Hence its composition based on organic fractals that blend with excellent balance, elegance, freshness and modernity in each of its apartments.

Mare's design is therefore an added value that will distinguish the building from the other buildings that surround the area.

















### Distances from the Riviera Maya

Cancún International Airport **60 km Tulum** International Airport **103.8 km** Maya Train Station Playa del Carmen **7.4 km** 

Cancún 65 km
Tulum 50 km
Cozumel 40 km
Akumal 40 km
Holbox 100 km

### Attractions of the area

### 1 to 6 blocks:

Convenience stores Restaurants Restaurants

Fifth Avenue 5 mins \*\*
Martina Beach Club 10 mins \*\*
Av 12 Night Clubs 15 mins \*\*
Cozumel Ferry 20 mins \*\*
Paseo del Carmen 20 mins \*\*
Parks 15 mins \*\*











**ELEVATOR** 



**PARKING** 



ATM **BITCOIN** 



WIFI





**VIGILANTE** INFINITE AND CCTV SWIMMING **POOL** 



**MAINTENANCE** PREVENTIVE CORRECTIVE



**CLEANING** 



**WHITES** 



PET FRIENDLY



# Lobby















### Studio + Lock Off















# Department 1 bedroom