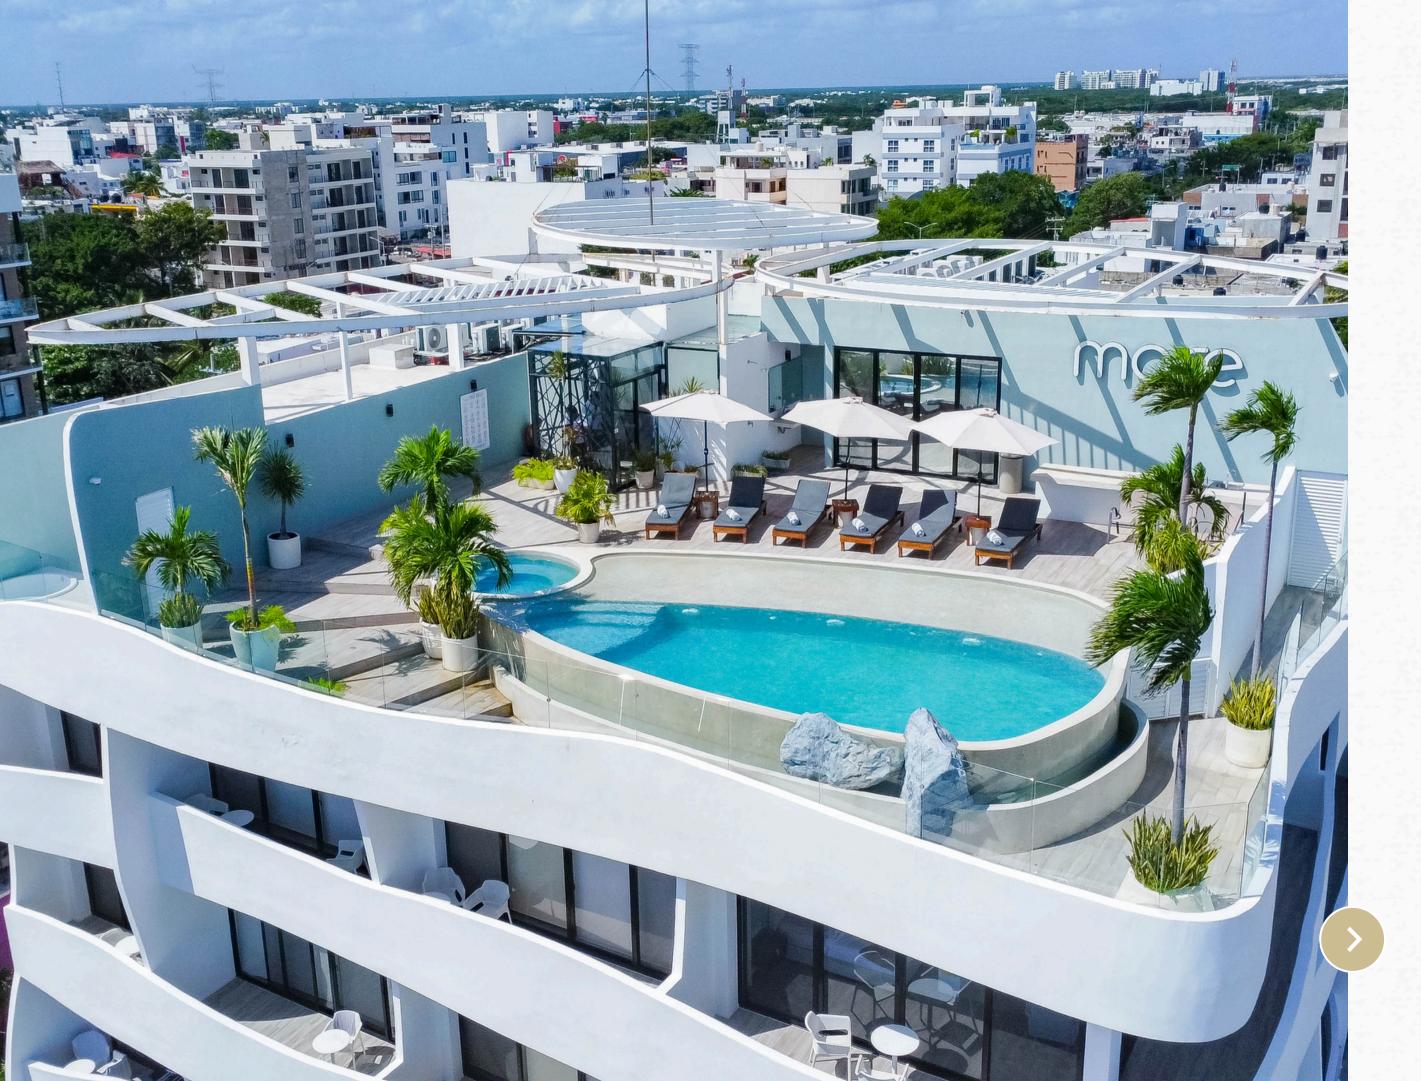

# Mare Condos

Building strategically designed for investors looking to receive vacation rentals or for residents looking to enjoy a privileged location near one of the main avenues of Playa del Carmen, such as AV. CTM a few steps from Fifth Avenue and also a few meters from the Majestic Caribbean Sea.

The Coco Beach area offers growing added value as it is the favorite of tourists and locals looking to be close to the tourist area with the relaxed atmosphere of this growing destination.

Vacational Condo project of 1900 square meters of area, consists of 25 apartments housed in a building that holds a level of outdoor amenities in its Roof garden.

Contemporary style architecture, based on a Gaudian aesthetic, where the curves of the façade and its own structure aim to achieve a sensation of movement with a clear marine atmosphere.

The architectural concept of Mare arises from the attraction of the calm undulating waves of the Caribbean Sea.

Hence its composition based on organic fractals that blend with excellent balance, elegance, freshness and modernity in each of its apartments.

Mare's design is therefore an added value that will distinguish the building from the other buildings that surround the area.

### Rooftop