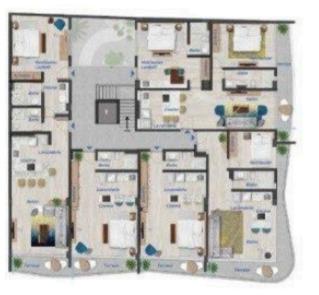

# Department 2 bedrooms

### Plants

**>** 

FLOOR 2

FLOOR 3

FLOOR 4

FLOOR 5

ROOFTOP

PARKING